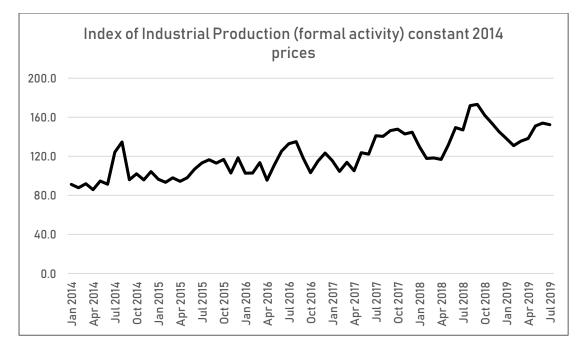

### Chart 1: Index of Industrial Production (formal activity) constant 2014 prices

Source: NISR/Index of Industrial Production

## Monthly Index of Industrial Production – formal activity July 2019

1. Summary

In July 2019, the Index of Industrial Production (IIP) shows that: industrial output (formal sector) increased by 3.6 percent compared to July 2018, against 3.2 percent in June 2019 when compared to June 2018.