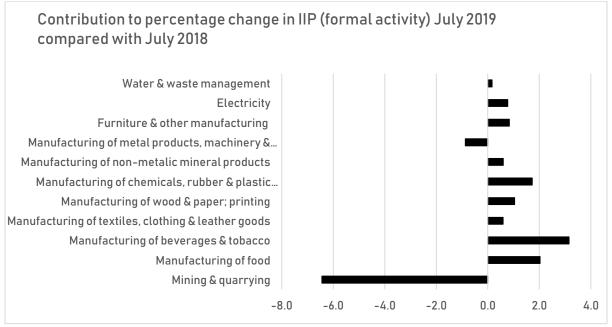

#### Chart 2: Contribution to percentage change

Source: NISR/Index of Industrial Production

|                      | r              | Manufacturing of: |                |                |                |                |                |                | -              | -              |                |                |                |
|----------------------|----------------|-------------------|----------------|----------------|----------------|----------------|----------------|----------------|----------------|----------------|----------------|----------------|----------------|
|                      |                |                   |                | Textiles,      |                | Chemicals,     | Non-           | Metal          |                |                |                |                |                |
|                      |                |                   |                | clothing &     | Wood &         | rubber &       | metallic       | products,      | Furniture &    | Manufacturing  |                | Water &        |                |
|                      | Mining &       |                   | Beverages      | leather        | paper;         | plastic        | mineral        | machinery &    | other          | Total          | Electri        | waste          | General        |
|                      | quarrying      | Food              | & tobacco      | goods          | printing       | products       | products       | equipment      | manufacturing  |                | city           | management     | Index          |
| Jan 2016             | 90.0           | 112.3             | 99.1           | 88.3           | 103.6          | 103.5          | 139.7          | 135.6          | 105.0          | 108.9          | 122.2          | 102.8          | 102.6          |
| Feb 2016             | 90.9           | 114.9             | 103.3          | 80.2           | 95.9           | 105.2          | 137.1          | 149.4          | 109.8          | 112.4          | 111.6          | 97.5           | 102.8          |
| Mar 2016             | 97.6           | 127.4             | 110.4          | 178.5          | 96.8           | 142.9          | 162.0          | 166.5          | 100.6          | 125.7          | 123.4          | 112.1          | 113.6          |
| Apr 2016             | 78.3           | 95.5              | 92.8           | 89.6           | 113.9          | 110.7          | 155.3          | 139.8          | 102.8          | 102.9          | 120.7          | 106.9          | 95.5           |
| May 2016             | 93.8           | 124.7             | 111.1          | 101.3          | 93.1           | 124.2          | 180.7          | 154.7          | 116.9          | 121.9          | 127.3          | 110.5          | 111.2          |
| Jun 2016             | 119.2          | 116.7             | 117.8          | 93.8           | 95.9           | 151.5          | 175.8          | 267.1          | 123.1          | 135.8          | 120.2          | 113.0          | 125.4          |
| Jul 2016             | 135.2          | 120.6             | 128.3          | 75.3           | 303.5          | 130.4          | 171.5          | 162.4          | 106.6          | 133.7          | 120.5          | 118.6          | 132.9          |
| Aug 2016             | 132.2          | 141.1             | 134.4          | 84.2           | 100.4          | 156.2          | 155.7          | 192.9          | 124.2          | 140.9          | 127.4          | 119.4          | 135.0          |
| Sep 2016             | 110.5          | 137.0             | 98.0           | 51.0           | 104.5          | 155.7          | 165.1          | 173.4          | 103.1          | 126.8          | 120.2          | 111.4          | 117.8          |
| Oct 2016             | 83.9           | 115.5             | 91.9           | 80.5           | 146.0          | 133.2          | 190.1          | 139.5          | 83.6           | 114.5          | 126.8          | 113.8          | 103.1          |
| Nov 2016             | 114.3          | 112.4             | 81.3           | 122.9          | 113.9          | 149.8          | 181.6          | 187.6          | 88.6           | 114.9          | 124.2          | 107.4          | 115.0          |
| Dec 2016             | 113.7          | 119.2             | 121.3          | 291.0          | 125.8          | 125.9          | 200.0          | 161.2          | 123.5          | <i>129.5</i>   | 128.5          | 114.3          | 123.4          |
| Jan 2017             | 103.0          | 107.6             | 112.5          | 135.9          | 145.5          | 155.2          | 181.1          | 164.9          | 112.6          | 122.7          | 125.5          | 113.4          | 115.4          |
| Feb 2017             | 99.6           | 94.4              | 93.6           | 70.8           | 108.2          | 131.9          | 155.3          | 159.7          | 86.7           | 107.3          | 116.8          | 101.4          | 104.5          |
| Mar 2017             | 96.8           | 115.5             | 111.7          | 172.8          | 137.7          | 149.3          | 174.6          | 145.3          | 116.3          | 125.0          | 132.6          | 110.0          | 113.8          |
| Apr 2017             | 91.6           | 116.8             | 93.3           | 62.7           | 115.9          | 134.5          | 171.5          | 118.2          | 99.1           | 114.0          | 127.2          | 108.6          | 105.2          |
| May 2017             | 106.5          | 131.5             | 91.6           | 746.2          | 104.4          | 167.1          | 190.7          | 165.4          | 130.2          | 131.9          | 135.5          | 115.3          | 123.7          |
| Jun 2017             | 102.9          | 123.1             | 100.6          | 228.1          | 89.7           | 198.1          | 192.5          | 296.5          | 110.8          | 141.8          | 128.5          | 119.4          | 122.2          |
| Jul 2017             | 148.8          | 127.8             | 108.5          | 225.5          | 115.7          | 184.1          | 179.7          | 188.6          | 152.3          | 134.8          | 136.1          | 121.7          | 141.0          |
| Aug 2017             | 145.5          | 127.1             | 116.0          | 206.4          | 99.3           | 177.7          | 218.8          | 183.0          | 121.2          | 136.4          | 139.6          | 119.8          | 140.5          |
| Sep 2017             | 179.2          | 130.5             | 89.7           | 70.2           | 92.6           | 139.6          | 229.4          | 156.9          | 110.5          | 123.4          | 134.7          | 113.5          | 146.4          |
| Oct 2017             | 173.0          | 148.6             | 87.6           | 166.9          | 100.2          | 147.5          | 206.7          | 145.9          | 155.1          | 130.2          | 140.1          | 109.6          | 147.8          |
| Nov 2017             | 156.9          | 151.8             | 80.1           | 249.7          | 173.0          | 179.8          | 216.3          | 149.3          | 133.0          | 134.6          | 134.6          | 112.7          | 142.8          |
| Dec 2017             | 140.3          | 166.9             | 115.0          | 359.9          | 131.1          | 178.3          | 227.1          | 148.7          | 151.6          | 151.3          | 138.2          | 117.8          | 144.7          |
| Jan 2018             | 112.0          | 161.0             | 102.4          | 291.9          | 155.5          | 180.3          | 203.3          | 156.0          | 140.8          | 144.8          | 139.6          | 117.8          | 130.0          |
| Feb 2018             | 92.8           | 157.9             | 100.7          | 324.0          | 130.6          | 160.2          | 173.9          | 144.3          | 134.9          | 137.9          | 131.7          | 103.4          | 117.7          |
| Mar 2018             | 80.1           | 162.9             | 110.0          | 222.2          | 116.8          | 186.4          | 204.6          | 189.4          | 112.4          | 148.8          | 144.9          | 112.9          | 118.3          |
| Apr 2018             | 89.8           | 162.3             | 99.5           | 416.8          | 121.7          | 164.6          | 72.1           | 200.7          | 109.3          | 139.8          | 133.1          | 106.1          | 116.8          |
| May 2018             | 94.8           | 171.9             | 112.2          | 575.6          | 128.7          | 224.6          | 176.2          | 235.5          | 111.7          | 159.3          | 148.5          | 114.5          | 131.7          |
| Jun 2018             | 137.9          | 146.0             | 118.3          | 300.7          | 129.1          | 183.8          | 257.1          | 377.2          | 118.6          | 167.4          | 146.0          | 117.5          | 149.4          |
| Jul 2018             | 125.7          | 160.0             | 136.3          | 290.2          | 113.4          | 196.2          | 271.1          | 248.8          | 137.7          | 164.6          | 152.8          | 128.6          | 147.0          |
| Aug 2018             | 177.8          | 173.9             | 135.9          | 226.9          | 135.9          | 225.7          | 248.4          | 287.1          | 133.5          | 176.9          | 153.7          | 126.4          | 171.9          |
| Sep 2018             | 203.2          | 154.5             | 114.9          | 341.7          | 147.1          | 173.0          | 274.6          | 233.3          | 110.7          | 157.1          | 148.1          | 123.6          | 173.2          |
| Oct 2018             | 175.2          | 154.1             | 108.5          | 402.1          | 122.9          | 191.0          | 247.7          | 240.4          | 112.6          | <i>156.8</i>   | 154.3          | 124.7          | 162.0          |
| Nov 2018             | 155.7          | 166.4             | 101.6          | 434.2          | 138.7          | 217.0          | 256.1          | 195.5          | 125.4          | 158.6          | 145.4          | 121.1          | 153.9          |
| Dec 2018             | 128.3          | 142.0             | 137.3          | 656.4          | 122.9          | 210.4          | 224.7          | 188.3          | 103.2          | 158.7<br>155 ( | 148.0          | 125.4          | 145.1          |
| Jan 2019             | 116.1          | 150.4             | 127.8          | 450.0          | 167.6          | 220.8          | 176.2          | 166.4          | 108.3          | 155.4          | 152.7          | 124.8          | 138.1          |
| Feb 2019             | 107.9          | 141.6             | 120.2          | 492.8          | 188.9          | 195.6<br>217.6 | 180.9          | 164.2          | 133.4          | <i>150.8</i>   | 141.2          | 114.4          | 130.9<br>125 5 |
| Mar 2019             | 95.6           | 159.6             | 106.3          | 716.2          | 237.2          | 217.4          | 300.7          | 197.6          | 136.7          | 170.2          | 154.0          | 123.7<br>120 5 | 135.5          |
| Apr 2019             | 92.9           | 183.7             | 129.0<br>120.7 | 642.3          | 217.1          | 256.3          | 205.9          | 168.0          | 152.7          | 177.1          | 150.3          | 120.5<br>127 5 | 138.2          |
| May 2019<br>Jun 2019 | 104.0<br>108.8 | 194.0<br>167.3    | 130.7<br>147.1 | 672.6<br>700.8 | 218.6<br>181.4 | 298.8<br>233.9 | 242.3<br>258.1 | 229.8<br>422.5 | 163.3<br>159.1 | 196.4<br>217.1 | 160.8<br>152.5 | 127.5<br>125.3 | 151.1<br>154.1 |
|                      |                |                   |                |                |                |                |                |                |                |                |                |                |                |
| Jul 2019             | 102.7          | 182.5             | 167.2          | 398.3          | 209.1          | 258.2          | 308.8          | 208.0          | 194.0          | 196.4          | 161.4          | 135.7          | 152.4          |

### 2. Details

The increase in manufacturing is due mainly to an increase of 22.7 percent in manufacturing of beverages & tobacco; 14.1 percent increase in manufacturing of food and 31.6 percent increase in manufacturing of chemicals, rubber & plastic products.