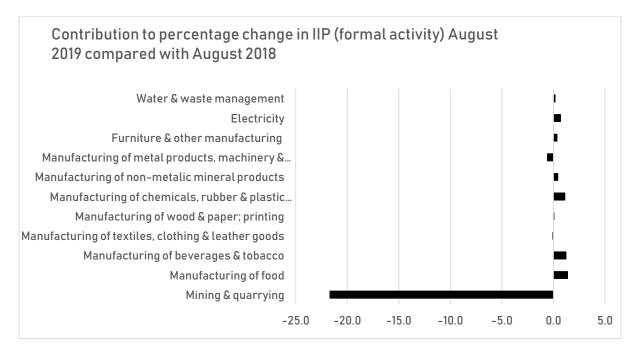

#### Chart 2: Contribution to percentage change

|          |           | Manufacturing of: |                  |            |          |            |          |             |               |               |         |            |         |
|----------|-----------|-------------------|------------------|------------|----------|------------|----------|-------------|---------------|---------------|---------|------------|---------|
|          |           |                   |                  | Textiles,  |          | Chemicals, | Non-     | Metal       |               |               |         |            |         |
|          |           |                   |                  | clothing & | Wood &   | rubber &   | metallic | products,   | Furniture &   | Manufacturing |         | Water &    |         |
|          | Mining &  |                   | Beverages        | leather    | paper;   | plastic    | mineral  | machinery & | other         | Total         | Electri | waste      | General |
|          | quarrying | Food              | & tobacco        | goods      | printing | products   | products | equipment   | manufacturing |               | city    | management | Index   |
| Jan 2016 | 90.0      | 112.3             | 99.1             | 88.3       | 103.6    | 103.5      | 139.7    | 135.6       | 105.0         | 108.9         | 122.2   | 102.8      | 102.6   |
| Feb 2016 | 90.9      | 114.9             | 103.3            | 80.2       | 95.9     | 105.2      | 137.1    | 149.4       | 109.8         | 112.4         | 111.6   | 97.5       | 102.8   |
| Mar 2016 | 97.6      | 127.4             | 110.4            | 178.5      | 96.8     | 142.9      | 162.0    | 166.5       | 100.6         | 125.7         | 123.4   | 112.1      | 113.6   |
| Apr 2016 | 78.3      | 95.5              | 92.8             | 89.6       | 113.9    | 110.7      | 155.3    | 139.8       | 102.8         | 102.9         | 120.7   | 106.9      | 95.5    |
| May 2016 | 93.8      | 124.7             | 111.1            | 101.3      | 93.1     | 124.2      | 180.7    | 154.7       | 116.9         | 121.9         | 127.3   | 110.5      | 111.2   |
| Jun 2016 | 119.2     | 116.7             | 117.8            | 93.8       | 95.9     | 151.5      | 175.8    | 267.1       | 123.1         | 135.8         | 120.2   | 113.0      | 125.4   |
| Jul 2016 | 135.2     | 120.6             | 128.3            | 75.3       | 303.5    | 130.4      | 171.5    | 162.4       | 106.6         | 133.7         | 120.5   | 118.6      | 132.9   |
| Aug 2016 | 132.2     | 141.1             | 134.4            | 84.2       | 100.4    | 156.2      | 155.7    | 192.9       | 124.2         | 140.9         | 127.4   | 119.4      | 135.0   |
| Sep 2016 | 110.5     | 137.0             | 98.0             | 51.0       | 104.5    | 155.7      | 165.1    | 173.4       | 103.1         | 126.8         | 120.2   | 111.4      | 117.8   |
| Oct 2016 | 83.9      | 115.5             | 91.9             | 80.5       | 146.0    | 133.2      | 190.1    | 139.5       | 83.6          | 114.5         | 126.8   | 113.8      | 103.1   |
| Nov 2016 | 114.3     | 112.4             | 81.3             | 122.9      | 113.9    | 149.8      | 181.6    | 187.6       | 88.6          | 114.9         | 124.2   | 107.4      | 115.0   |
| Dec 2016 | 113.7     | 119.2             | 121.3            | 291.0      | 125.8    | 125.9      | 200.0    | 161.2       | 123.5         | 129.5         | 128.5   | 114.3      | 123.4   |
| Jan 2017 | 103.0     | 107.6             | 112.5            | 135.9      | 145.5    | 155.2      | 181.1    | 164.9       | 112.6         | 122.7         | 125.5   | 113.4      | 115.4   |
| Feb 2017 | 99.6      | 94.4              | 93.6             | 70.8       | 108.2    | 131.9      | 155.3    | 159.7       | 86.7          | 107.3         | 116.8   | 101.4      | 104.5   |
| Mar 2017 | 96.8      | 115.5             | 111.7            | 172.8      | 137.7    | 149.3      | 174.6    | 145.3       | 116.3         | 125.0         | 132.6   | 110.0      | 113.8   |
| Apr 2017 | 91.6      | 116.8             | 93.3             | 62.7       | 115.9    | 134.5      | 171.5    | 118.2       | 99.1          | 114.0         | 127.2   | 108.6      | 105.2   |
| May 2017 | 106.5     | 131.5             | 91.6             | 746.2      | 104.4    | 167.1      | 190.7    | 165.4       | 130.2         | 131.9         | 135.5   | 115.3      | 123.7   |
| Jun 2017 | 102.9     | 123.1             | 100.6            | 228.1      | 89.7     | 198.1      | 192.5    | 296.5       | 110.8         | 141.8         | 128.5   | 119.4      | 122.2   |
| Jul 2017 | 148.8     | 127.8             | 108.5            | 225.5      | 115.7    | 184.1      | 179.7    | 188.6       | 152.3         | 134.8         | 136.1   | 121.7      | 141.0   |
| Aug 2017 | 145.5     | 127.1             | 116.0            | 206.4      | 99.3     | 177.7      | 218.8    | 183.0       | 121.2         | 136.4         | 139.6   | 119.8      | 140.5   |
| Sep 2017 | 179.2     | 130.5             | 89.7             | 70.2       | 92.6     | 139.6      | 229.4    | 156.9       | 110.5         | 123.4         | 134.7   | 113.5      | 146.4   |
| Oct 2017 | 173.0     | 148.6             | 87.6             | 166.9      | 100.2    | 147.5      | 206.7    | 145.9       | 155.1         | 130.2         | 140.1   | 109.6      | 147.8   |
| Nov 2017 | 156.9     | 151.8             | 80.1             | 249.7      | 173.0    | 179.8      | 216.3    | 149.3       | 133.0         | 134.6         | 134.6   | 112.7      | 142.8   |
| Dec 2017 | 140.3     | 166.9             | 115.0            | 359.9      | 131.1    | 178.3      | 227.1    | 148.7       | 151.6         | <i>151.3</i>  | 138.2   | 117.8      | 144.7   |
| Jan 2018 | 112.0     | 161.0             | 102.4            | 291.9      | 155.5    | 180.3      | 203.3    | 156.0       | 140.8         | 144.8         | 139.6   | 117.8      | 130.0   |
| Feb 2018 | 92.8      | 157.9             | 100.7            | 324.0      | 130.6    | 160.2      | 173.9    | 144.3       | 134.9         | 137.9         | 131.7   | 103.4      | 117.7   |
| Mar 2018 | 80.1      | 162.9             | 110.0            | 222.2      | 116.8    | 186.4      | 204.6    | 189.4       | 112.4         | 148.8         | 144.9   | 112.9      | 118.3   |
| Apr 2018 | 89.8      | 162.3             | 99.5             | 416.8      | 121.7    | 164.6      | 72.1     | 200.7       | 109.3         | 139.8         | 133.1   | 106.1      | 116.8   |
| May 2018 | 94.8      | 171.9             | 112.2            | 575.6      | 128.7    | 224.6      | 176.2    | 235.5       | 111.7         | 159.3         | 148.5   | 114.5      | 131.7   |
| Jun 2018 | 137.9     | 146.0             | 118.3            | 300.7      | 129.1    | 183.8      | 257.1    | 377.2       | 118.6         | 167.4         | 146.0   | 117.5      | 149.4   |
| Jul 2018 | 125.7     | 160.0             | 136.3            | 290.2      | 113.4    | 196.2      | 271.1    | 248.8       | 137.7         | 164.6         | 152.8   | 128.6      | 147.0   |
| Aug 2018 | 177.8     | 173.9             | 135.9            | 226.9      | 135.9    | 225.7      | 248.4    | 287.1       | 133.5         | 176.9         | 153.7   | 126.4      | 171.9   |
| Sep 2018 | 203.2     | 154.5             | 114.9            | 341.7      | 147.1    | 173.0      | 274.6    | 233.3       | 110.7         | 157.1         | 148.1   | 123.6      | 173.2   |
| Oct 2018 | 175.2     | 154.1             | 108.5            | 402.1      | 122.9    | 191.0      | 247.7    | 240.4       | 112.6         | 156.8         | 154.3   | 124.7      | 162.0   |
| Nov 2018 | 155.7     | 166.4             | 101.6            | 434.2      | 138.7    | 217.0      | 256.1    | 195.5       | 125.4         | 158.6         | 145.4   | 121.1      | 153.9   |
| Dec 2018 | 128.3     | 142.0             | 137.3            | 656.4      | 122.9    | 210.4      | 224.7    | 188.3       | 103.2         | 158.7         | 148.0   | 125.4      | 145.1   |
| Jan 2019 | 116.1     | 150.4             | 127.8            | 450.0      | 167.6    | 220.8      | 176.2    | 166.4       | 108.3         | 155.4         | 152.7   | 124.8      | 138.1   |
| Feb 2019 | 107.9     | 141.6             | 120.2            | 492.8      | 188.9    | 195.6      | 180.9    | 164.2       | 133.4         | 150.8         | 141.2   | 114.4      | 130.9   |
| Mar 2019 | 95.6      | 159.6             | 106.3            | 716.2      | 237.2    | 217.4      | 300.7    | 197.6       | 136.7         | 170.2         | 154.0   | 123.7      | 135.5   |
| Apr 2019 | 92.9      | 183.7             | 129.0            | 642.3      | 217.1    | 256.3      | 205.9    | 168.0       | 152.7         | 177.1         | 150.3   | 120.5      | 138.2   |
| May 2019 | 104.0     | 194.0             | 130.7            | 672.6      | 218.6    | 298.8      | 242.3    | 229.8       | 163.3         | 196.4         | 160.8   | 127.5      | 151.1   |
| Jun 2019 | 104.0     | 167.3             | 147.1            | 700.8      | 181.4    | 233.9      | 258.1    | 422.5       | 159.1         | 217.1         | 152.5   | 125.3      | 154.1   |
| Jul 2019 | 102.7     | 182.5             | 167.2            | 398.3      | 209.1    | 258.2      | 308.8    | 208.0       | 194.0         | 196.4         | 161.4   | 135.7      | 154.1   |
| Aug 2019 | 87.2      | 191.6             | 149.6            | 217.2      | 140.0    | 271.9      | 278.7    | 255.4       | 159.7         | 188.8         | 162.6   | 134.3      | 142.7   |
|          | -         |                   | dustrial Product |            | 140.0    | 271.7      | 210.1    | 200.4       | 107.7         | 100.0         | 102.0   | 104.0      | 172.7   |

## 2. Details

The increase in manufacturing is due mainly to an increase of 10.1 percent in manufacturing of beverages and tobacco; 10.2 percent increase in manufacturing of food and 20.5 percent increase in manufacturing of chemicals, rubber & plastic products.

Activities in industry changed as follows:

- Mining and quarrying decreased by 51.0 percent;
- Manufacturing increased by 6.7 percent;
- > Electricity grew by 5.8 percent; and
- Water and waste management grew by 6.3 percent