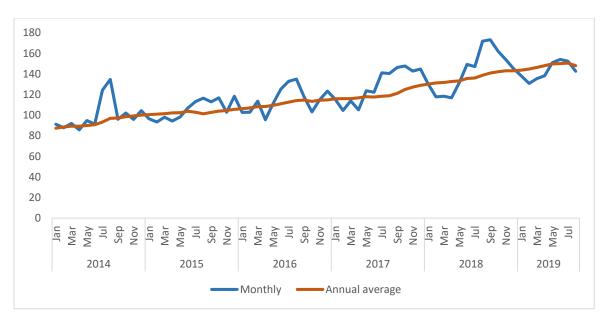

### Chart 1: Index of Industrial Production (formal activity) constant 2014 prices

Source: NISR/Index of Industrial Production

## Monthly Index of Industrial Production – formal activity August 2019

1. Summary

In August 2019, the Index of Industrial Production (IIP) shows that, industrial output (formal sector) decreased by 17.0 percent compared to August 2018, against an increase of 6.8 percent on annual average basis.

Activities in industry changed as follows:

- Mining and quarrying decreased by 51.0 percent;
- Manufacturing increased by 6.7 percent;
- > Electricity grew by 5.8 percent; and
- Water and waste management grew by 6.3 percent