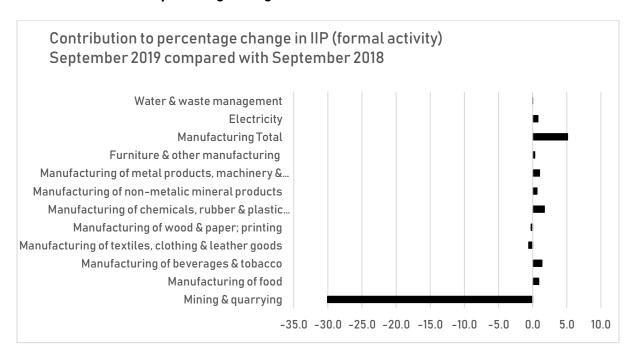

### 1. Summary

In September 2019, the Index of Industrial Production (IIP) shows that, industrial output (formal sector) decreased by 24.2 percent compared to September 2018, against an increase of 2.6 percent on annual average basis.

Activities in industry changed as follows:

- Mining and guarrying decreased by 62.3 percent;
- Manufacturing increased by 12.6 percent;
- Electricity increased by 6.9 percent; and
- Water and waste management decreased by 1.2 percent

### 2. Details

The increase in manufacturing is due mainly to an increase of 13.6 percent in manufacturing of beverages and tobacco; 7.7 percent increase in manufacturing of food, 42.1 percent increase in manufacturing of chemicals, rubber & plastic products and 23.9 percent increase in manufacturing of metal products, machinery and equipment.

Chart 2: Contribution to percentage change

Table 1: Index of Industrial Production, formal activity, 2014=100, monthly

|          |           |       |           |            |          | Manufact   | <u>_</u> |             |               |               |         | -          |         |
|----------|-----------|-------|-----------|------------|----------|------------|----------|-------------|---------------|---------------|---------|------------|---------|
|          |           |       |           | Textiles,  |          | Chemicals, | Non-     | Metal       |               |               |         |            |         |
|          |           |       |           | clothing & | Wood &   | rubber &   | metallic | products,   | Furniture &   | Manufacturing |         | Water &    |         |
|          | Mining &  |       | Beverages | leather    | paper;   | plastic    | mineral  | machinery & | other         | Total         | Electri | waste      | General |
|          | quarrying | Food  | & tobacco | goods      | printing | products   | products | equipment   | manufacturing |               | city    | management | Index   |
| Jan 2017 | 103.0     | 107.6 | 112.5     | 135.9      | 145.5    | 155.2      | 181.1    | 164.9       | 112.6         | 122.7         | 125.5   | 113.4      | 115.4   |
| Feb 2017 | 99.6      | 94.4  | 93.6      | 70.8       | 108.2    | 131.9      | 155.3    | 159.7       | 86.7          | 107.3         | 116.8   | 101.4      | 104.5   |
| Mar 2017 | 96.8      | 115.5 | 111.7     | 172.8      | 137.7    | 149.3      | 174.6    | 145.3       | 116.3         | 125.0         | 132.6   | 110.0      | 113.8   |
| Apr 2017 | 91.6      | 116.8 | 93.3      | 62.7       | 115.9    | 134.5      | 171.5    | 118.2       | 99.1          | 114.0         | 127.2   | 108.6      | 105.2   |
| May 2017 | 106.5     | 131.5 | 91.6      | 746.2      | 104.4    | 167.1      | 190.7    | 165.4       | 130.2         | 131.9         | 135.5   | 115.3      | 123.7   |
| Jun 2017 | 102.9     | 123.1 | 100.6     | 228.1      | 89.7     | 198.1      | 192.5    | 296.5       | 110.8         | 141.8         | 128.5   | 119.4      | 122.2   |
| Jul 2017 | 148.8     | 127.8 | 108.5     | 225.5      | 115.7    | 184.1      | 179.7    | 188.6       | 152.3         | 134.8         | 136.1   | 121.7      | 141.0   |
| Aug 2017 | 145.5     | 127.1 | 116.0     | 206.4      | 99.3     | 177.7      | 218.8    | 183.0       | 121.2         | 136.4         | 139.6   | 119.8      | 140.5   |
| Sep 2017 | 179.2     | 130.5 | 89.7      | 70.2       | 92.6     | 139.6      | 229.4    | 156.9       | 110.5         | 123.4         | 134.7   | 113.5      | 146.4   |
| Oct 2017 | 173.0     | 148.6 | 87.6      | 166.9      | 100.2    | 147.5      | 206.7    | 145.9       | 155.1         | 130.2         | 140.1   | 109.6      | 147.8   |
| Nov 2017 | 156.9     | 151.8 | 80.1      | 249.7      | 173.0    | 179.8      | 216.3    | 149.3       | 133.0         | 134.6         | 134.6   | 112.7      | 142.8   |
| Dec 2017 | 140.3     | 166.9 | 115.0     | 359.9      | 131.1    | 178.3      | 227.1    | 148.7       | 151.6         | <i>151.3</i>  | 138.2   | 117.8      | 144.7   |
| Jan 2018 | 112.0     | 161.0 | 102.4     | 291.9      | 155.5    | 180.3      | 203.3    | 156.0       | 140.8         | 144.8         | 139.6   | 117.8      | 130.0   |
| Feb 2018 | 92.8      | 157.9 | 100.7     | 324.0      | 130.6    | 160.2      | 173.9    | 144.3       | 134.9         | 137.9         | 131.7   | 103.4      | 117.7   |
| Mar 2018 | 80.1      | 162.9 | 110.0     | 222.2      | 116.8    | 186.4      | 204.6    | 189.4       | 112.4         | 148.8         | 144.9   | 112.9      | 118.3   |
| Apr 2018 | 89.8      | 162.3 | 99.5      | 416.8      | 121.7    | 164.6      | 72.1     | 200.7       | 109.3         | 139.8         | 133.1   | 106.1      | 116.8   |
| May 2018 | 94.8      | 171.9 | 112.2     | 575.6      | 128.7    | 224.6      | 176.2    | 235.5       | 111.7         | <i>159.3</i>  | 148.5   | 114.5      | 131.7   |
| Jun 2018 | 137.9     | 146.0 | 118.3     | 300.7      | 129.1    | 183.8      | 257.1    | 377.2       | 118.6         | 167.4         | 146.0   | 117.5      | 149.4   |
| Jul 2018 | 125.7     | 160.0 | 136.3     | 290.2      | 113.4    | 196.2      | 271.1    | 248.8       | 137.7         | 164.6         | 152.8   | 128.6      | 147.0   |
| Aug 2018 | 177.8     | 173.9 | 135.9     | 226.9      | 135.9    | 225.7      | 248.4    | 287.1       | 133.5         | 176.9         | 153.7   | 126.4      | 171.9   |
| Sep 2018 | 203.2     | 154.5 | 114.9     | 341.7      | 147.1    | 173.0      | 274.6    | 233.3       | 110.7         | <i>157.1</i>  | 148.1   | 123.6      | 173.2   |
| Oct 2018 | 175.2     | 154.1 | 108.5     | 402.1      | 122.9    | 191.0      | 247.7    | 240.4       | 112.6         | 156.8         | 154.3   | 124.7      | 162.0   |
| Nov 2018 | 155.7     | 166.4 | 101.6     | 434.2      | 138.7    | 217.0      | 256.1    | 195.5       | 125.4         | 158.6         | 145.4   | 121.1      | 153.9   |
| Dec 2018 | 128.3     | 142.0 | 137.3     | 656.4      | 122.9    | 210.4      | 224.7    | 188.3       | 103.2         | <i>158.7</i>  | 148.0   | 125.4      | 145.1   |
| Jan 2019 | 116.1     | 150.4 | 127.8     | 450.0      | 167.6    | 220.8      | 176.2    | 166.4       | 108.3         | 155.4         | 152.7   | 124.8      | 138.1   |
| Feb 2019 | 107.9     | 141.6 | 120.2     | 492.8      | 188.9    | 195.6      | 180.9    | 164.2       | 133.4         | 150.8         | 141.2   | 114.4      | 130.9   |
| Mar 2019 | 95.6      | 159.6 | 106.3     | 716.2      | 237.2    | 217.4      | 300.7    | 197.6       | 136.7         | 170.2         | 154.0   | 123.7      | 135.5   |
| Apr 2019 | 92.9      | 183.7 | 129.0     | 642.3      | 217.1    | 256.3      | 205.9    | 168.0       | 152.7         | 177.1         | 150.3   | 120.5      | 138.2   |
| May 2019 | 104.0     | 194.0 | 130.7     | 672.6      | 218.6    | 298.8      | 242.3    | 229.8       | 163.3         | 196.4         | 160.8   | 127.5      | 151.1   |
| Jun 2019 | 108.8     | 167.3 | 147.1     | 700.8      | 181.4    | 233.9      | 258.1    | 422.5       | 159.1         | 217.1         | 152.5   | 125.3      | 154.1   |
| Jul 2019 | 102.7     | 182.5 | 167.2     | 398.3      | 209.1    | 258.2      | 308.8    | 208.0       | 194.0         | 196.4         | 161.4   | 135.7      | 152.4   |
| Aug 2019 | 87.2      | 191.6 | 149.6     | 217.2      | 140.0    | 271.9      | 278.7    | 255.4       | 159.7         | 188.8         | 162.6   | 134.3      | 142.7   |
| Sep2019  | 76.7      | 166.3 | 130.6     | 216.8      | 122.4    | 245.7      | 322.3    | 289.2       | 134.5         | 176.8         | 158.3   | 122.1      | 131.3   |