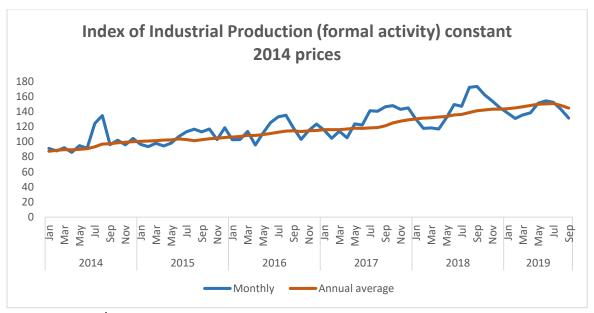

Chart 1: Index of Industrial Production (formal activity) constant 2014 prices

Source: NISR/Index of Industrial Production