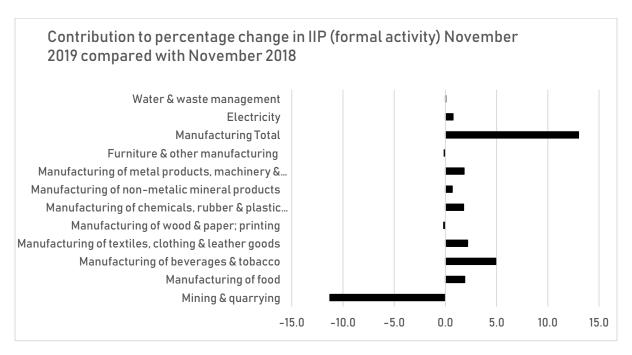

### 2. Details

The increase in manufacturing is due mainly to an increase of 49.7 percent in manufacturing of beverages and tobacco; 13.2 percent increase in manufacturing of food; 31.1 percent increase in manufacturing of chemicals, rubber and plastic products; 95.4 percent increase of manufacturing of textiles, clothing and leather goods and 46.0 percent increase of manufacturing of metal products, machinery and equipment.

Chart 2: Contribution to percentage change

Table 1: Index of Industrial Production, formal activity, 2014=100, monthly

|          |           | Manufacturing of: |           |            |          |            |          |             |               |               |         | _          |         |
|----------|-----------|-------------------|-----------|------------|----------|------------|----------|-------------|---------------|---------------|---------|------------|---------|
|          |           |                   |           | Textiles,  |          | Chemicals, | Non-     | Metal       |               |               |         |            |         |
|          |           |                   |           | clothing & | Wood &   | rubber &   | metallic | products,   | Furniture &   | Manufacturing |         | Water &    |         |
|          | Mining &  |                   | Beverages | leather    | paper;   | plastic    | mineral  | machinery & | other         | Total         | Electri | waste      | General |
|          | quarrying | Food              | & tobacco | goods      | printing | products   | products | equipment   | manufacturing |               | city    | management | Index   |
| Jan 2017 | 103.0     | 107.6             | 112.5     | 135.9      | 145.5    | 155.2      | 181.1    | 164.9       | 112.6         | 122.7         | 125.5   | 113.4      | 115.4   |
| Feb 2017 | 99.6      | 94.4              | 93.6      | 70.8       | 108.2    | 131.9      | 155.3    | 159.7       | 86.7          | 107.3         | 116.8   | 101.4      | 104.5   |
| Mar 2017 | 96.8      | 115.5             | 111.7     | 172.8      | 137.7    | 149.3      | 174.6    | 145.3       | 116.3         | 125.0         | 132.6   | 110.0      | 113.8   |
| Apr 2017 | 91.6      | 116.8             | 93.3      | 62.7       | 115.9    | 134.5      | 171.5    | 118.2       | 99.1          | 114.0         | 127.2   | 108.6      | 105.2   |
| May 2017 | 106.5     | 131.5             | 91.6      | 746.2      | 104.4    | 167.1      | 190.7    | 165.4       | 130.2         | 131.9         | 135.5   | 115.3      | 123.7   |
| Jun 2017 | 102.9     | 123.1             | 100.6     | 228.1      | 89.7     | 198.1      | 192.5    | 296.5       | 110.8         | 141.8         | 128.5   | 119.4      | 122.2   |
| Jul 2017 | 148.8     | 127.8             | 108.5     | 225.5      | 115.7    | 184.1      | 179.7    | 188.6       | 152.3         | 134.8         | 136.1   | 121.7      | 141.0   |
| Aug 2017 | 145.5     | 127.1             | 116.0     | 206.4      | 99.3     | 177.7      | 218.8    | 183.0       | 121.2         | 136.4         | 139.6   | 119.8      | 140.5   |
| Sep 2017 | 179.2     | 130.5             | 89.7      | 70.2       | 92.6     | 139.6      | 229.4    | 156.9       | 110.5         | 123.4         | 134.7   | 113.5      | 146.4   |
| Oct 2017 | 173.0     | 148.6             | 87.6      | 166.9      | 100.2    | 147.5      | 206.7    | 145.9       | 155.1         | 130.2         | 140.1   | 109.6      | 147.8   |
| Nov 2017 | 156.9     | 151.8             | 80.1      | 249.7      | 173.0    | 179.8      | 216.3    | 149.3       | 133.0         | 134.6         | 134.6   | 112.7      | 142.8   |
| Dec 2017 | 140.3     | 166.9             | 115.0     | 359.9      | 131.1    | 178.3      | 227.1    | 148.7       | 151.6         | <i>151.3</i>  | 138.2   | 117.8      | 144.7   |
| Jan 2018 | 112.0     | 161.0             | 102.4     | 291.9      | 155.5    | 180.3      | 203.3    | 156.0       | 140.8         | 144.8         | 139.6   | 117.8      | 130.0   |
| Feb 2018 | 92.8      | 157.9             | 100.7     | 324.0      | 130.6    | 160.2      | 173.9    | 144.3       | 134.9         | 137.9         | 131.7   | 103.4      | 117.7   |
| Mar 2018 | 80.1      | 162.9             | 110.0     | 222.2      | 116.8    | 186.4      | 204.6    | 189.4       | 112.4         | 148.8         | 144.9   | 112.9      | 118.3   |
| Apr 2018 | 89.8      | 162.3             | 99.5      | 416.8      | 121.7    | 164.6      | 72.1     | 200.7       | 109.3         | 139.8         | 133.1   | 106.1      | 116.8   |
| May 2018 | 94.8      | 171.9             | 112.2     | 575.6      | 128.7    | 224.6      | 176.2    | 235.5       | 111.7         | 159.3         | 148.5   | 114.5      | 131.7   |
| Jun 2018 | 137.9     | 146.0             | 118.3     | 300.7      | 129.1    | 183.8      | 257.1    | 377.2       | 118.6         | 167.4         | 146.0   | 117.5      | 149.4   |
| Jul 2018 | 125.7     | 160.0             | 136.3     | 290.2      | 113.4    | 196.2      | 271.1    | 248.8       | 137.7         | 164.6         | 152.8   | 128.6      | 147.0   |
| Aug 2018 | 177.8     | 173.9             | 135.9     | 226.9      | 135.9    | 225.7      | 248.4    | 287.1       | 133.5         | 176.9         | 153.7   | 126.4      | 171.9   |
| Sep 2018 | 203.2     | 154.5             | 114.9     | 341.7      | 147.1    | 173.0      | 274.6    | 233.3       | 110.7         | <i>157.1</i>  | 148.1   | 123.6      | 173.2   |
| Oct 2018 | 175.2     | 154.1             | 108.5     | 402.1      | 122.9    | 191.0      | 247.7    | 240.4       | 112.6         | 156.8         | 154.3   | 124.7      | 162.0   |
| Nov 2018 | 155.7     | 166.4             | 101.6     | 434.2      | 138.7    | 217.0      | 256.1    | 195.5       | 125.4         | 158.6         | 145.4   | 121.1      | 153.9   |
| Dec 2018 | 128.3     | 142.0             | 137.3     | 656.4      | 122.9    | 210.4      | 224.7    | 188.3       | 103.2         | <i>158.7</i>  | 148.0   | 125.4      | 145.1   |
| Jan 2019 | 116.1     | 150.4             | 127.8     | 450.0      | 167.6    | 220.8      | 176.2    | 166.4       | 108.3         | 155.4         | 152.7   | 124.8      | 138.1   |
| Feb 2019 | 107.9     | 141.6             | 120.2     | 492.8      | 188.9    | 195.6      | 180.9    | 164.2       | 133.4         | 150.8         | 141.2   | 114.4      | 130.9   |
| Mar 2019 | 95.6      | 159.6             | 106.3     | 716.2      | 237.2    | 217.4      | 300.7    | 197.6       | 136.7         | 170.2         | 154.0   | 123.7      | 135.5   |
| Apr 2019 | 92.9      | 183.7             | 129.0     | 642.3      | 217.1    | 256.3      | 205.9    | 168.0       | 152.7         | 177.1         | 150.3   | 120.5      | 138.2   |
| May 2019 | 104.0     | 194.0             | 130.7     | 672.6      | 218.6    | 298.8      | 242.3    | 229.8       | 163.3         | 196.4         | 160.8   | 127.5      | 151.1   |
| Jun 2019 | 108.8     | 167.3             | 147.1     | 700.8      | 181.4    | 233.9      | 258.1    | 422.5       | 159.1         | 217.1         | 152.5   | 125.3      | 154.1   |
| Jul 2019 | 102.7     | 182.5             | 167.2     | 398.3      | 209.1    | 258.2      | 308.8    | 208.0       | 194.0         | 196.4         | 161.4   | 135.7      | 152.4   |
| Aug 2019 | 87.2      | 191.6             | 149.6     | 217.2      | 140.0    | 271.9      | 278.7    | 255.4       | 159.7         | 188.8         | 162.6   | 134.3      | 142.7   |
| Sep2019  | 76.7      | 166.3             | 130.6     | 216.8      | 122.4    | 245.7      | 322.3    | 289.2       | 134.5         | 176.8         | 158.3   | 122.1      | 131.3   |
| Oct 2019 | 89.2      | 199.1             | 124.3     | 251.3      | 115.2    | 251.9      | 261.2    | 259.5       | 145.4         | 183.1         | 160.3   | 128.3      | 138.6   |
| Nov 2019 | 113.5     | 188.4             | 152.1     | 848.3      | 122.6    | 284.5      | 300.6    | 285.4       | 116.6         | 207.9         | 154.2   | 123.3      | 157.8   |