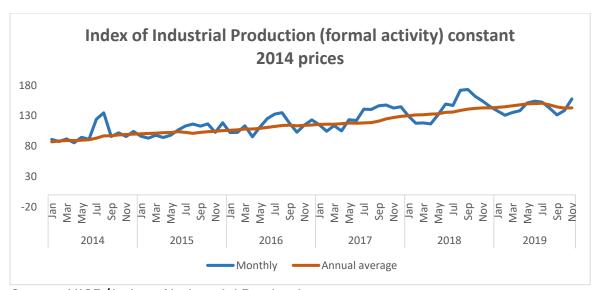

Chart 1: Index of Industrial Production (formal activity) constant 2014 prices

Source: NISR/Index of Industrial Production