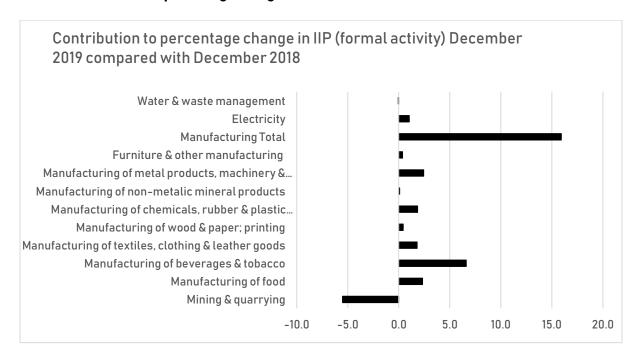

### 2. Details

The increase in manufacturing is due mainly to an increase of 46.6 percent in manufacturing of beverages and tobacco; 18.0 percent increase in manufacturing of food; 31.2 percent increase in manufacturing of chemicals, rubber and plastic products; 49.0 percent increase of manufacturing of textiles, clothing and leather goods and 60.0 percent increase of manufacturing of metal products, machinery and equipment.

Chart 2: Contribution to percentage change

Table 1: Index of Industrial Production, formal activity, 2014=100, monthly

|          |           | Manufacturing of: |           |            |          |            |          |             |               |               |         | _          |         |
|----------|-----------|-------------------|-----------|------------|----------|------------|----------|-------------|---------------|---------------|---------|------------|---------|
|          |           |                   |           | Textiles,  |          | Chemicals, | Non-     | Metal       |               |               |         |            |         |
|          |           |                   |           | clothing & | Wood &   | rubber &   | metallic | products,   | Furniture &   | Manufacturing |         | Water &    |         |
|          | Mining &  |                   | Beverages | leather    | paper;   | plastic    | mineral  | machinery & | other         | Total         | Electri | waste      | General |
|          | quarrying | Food              | & tobacco | goods      | printing | products   | products | equipment   | manufacturing |               | city    | management | Index   |
| Jan 2017 | 103.0     | 107.6             | 112.5     | 135.9      | 145.5    | 155.2      | 181.1    | 164.9       | 112.6         | 122.7         | 125.5   | 113.4      | 115.4   |
| Feb 2017 | 99.6      | 94.4              | 93.6      | 70.8       | 108.2    | 131.9      | 155.3    | 159.7       | 86.7          | 107.3         | 116.8   | 101.4      | 104.5   |
| Mar 2017 | 96.8      | 115.5             | 111.7     | 172.8      | 137.7    | 149.3      | 174.6    | 145.3       | 116.3         | 125.0         | 132.6   | 110.0      | 113.8   |
| Apr 2017 | 91.6      | 116.8             | 93.3      | 62.7       | 115.9    | 134.5      | 171.5    | 118.2       | 99.1          | 114.0         | 127.2   | 108.6      | 105.2   |
| May 2017 | 106.5     | 131.5             | 91.6      | 746.2      | 104.4    | 167.1      | 190.7    | 165.4       | 130.2         | 131.9         | 135.5   | 115.3      | 123.7   |
| Jun 2017 | 102.9     | 123.1             | 100.6     | 228.1      | 89.7     | 198.1      | 192.5    | 296.5       | 110.8         | 141.8         | 128.5   | 119.4      | 122.2   |
| Jul 2017 | 148.8     | 127.8             | 108.5     | 225.5      | 115.7    | 184.1      | 179.7    | 188.6       | 152.3         | 134.8         | 136.1   | 121.7      | 141.0   |
| Aug 2017 | 145.5     | 127.1             | 116.0     | 206.4      | 99.3     | 177.7      | 218.8    | 183.0       | 121.2         | 136.4         | 139.6   | 119.8      | 140.5   |
| Sep 2017 | 179.2     | 130.5             | 89.7      | 70.2       | 92.6     | 139.6      | 229.4    | 156.9       | 110.5         | 123.4         | 134.7   | 113.5      | 146.4   |
| Oct 2017 | 173.0     | 148.6             | 87.6      | 166.9      | 100.2    | 147.5      | 206.7    | 145.9       | 155.1         | 130.2         | 140.1   | 109.6      | 147.8   |
| Nov 2017 | 156.9     | 151.8             | 80.1      | 249.7      | 173.0    | 179.8      | 216.3    | 149.3       | 133.0         | 134.6         | 134.6   | 112.7      | 142.8   |
| Dec 2017 | 140.3     | 166.9             | 115.0     | 359.9      | 131.1    | 178.3      | 227.1    | 148.7       | 151.6         | <i>151.3</i>  | 138.2   | 117.8      | 144.7   |
| Jan 2018 | 112.0     | 161.0             | 102.4     | 291.9      | 155.5    | 180.3      | 203.3    | 156.0       | 140.8         | 144.8         | 139.6   | 117.8      | 130.0   |
| Feb 2018 | 92.8      | 157.9             | 100.7     | 324.0      | 130.6    | 160.2      | 173.9    | 144.3       | 134.9         | 137.9         | 131.7   | 103.4      | 117.7   |
| Mar 2018 | 80.1      | 162.9             | 110.0     | 222.2      | 116.8    | 186.4      | 204.6    | 189.4       | 112.4         | 148.8         | 144.9   | 112.9      | 118.3   |
| Apr 2018 | 89.8      | 162.3             | 99.5      | 416.8      | 121.7    | 164.6      | 72.1     | 200.7       | 109.3         | 139.8         | 133.1   | 106.1      | 116.8   |
| May 2018 | 94.8      | 171.9             | 112.2     | 575.6      | 128.7    | 224.6      | 176.2    | 235.5       | 111.7         | <i>159.3</i>  | 148.5   | 114.5      | 131.7   |
| Jun 2018 | 137.9     | 146.0             | 118.3     | 300.7      | 129.1    | 183.8      | 257.1    | 377.2       | 118.6         | 167.4         | 146.0   | 117.5      | 149.4   |
| Jul 2018 | 125.7     | 160.0             | 136.3     | 290.2      | 113.4    | 196.2      | 271.1    | 248.8       | 137.7         | 164.6         | 152.8   | 128.6      | 147.0   |
| Aug 2018 | 177.8     | 173.9             | 135.9     | 226.9      | 135.9    | 225.7      | 248.4    | 287.1       | 133.5         | 176.9         | 153.7   | 126.4      | 171.9   |
| Sep 2018 | 203.2     | 154.5             | 114.9     | 341.7      | 147.1    | 173.0      | 274.6    | 233.3       | 110.7         | 157.1         | 148.1   | 123.6      | 173.2   |
| Oct 2018 | 175.2     | 154.1             | 108.5     | 402.1      | 122.9    | 191.0      | 247.7    | 240.4       | 112.6         | 156.8         | 154.3   | 124.7      | 162.0   |
| Nov 2018 | 155.7     | 166.4             | 101.6     | 434.2      | 138.7    | 217.0      | 256.1    | 195.5       | 125.4         | <i>158.6</i>  | 145.4   | 121.1      | 153.9   |
| Dec 2018 | 128.3     | 142.0             | 137.3     | 656.4      | 122.9    | 210.4      | 224.7    | 188.3       | 103.2         | <i>158.7</i>  | 148.0   | 125.4      | 145.1   |
| Jan 2019 | 116.1     | 150.4             | 127.8     | 450.0      | 167.6    | 220.8      | 176.2    | 166.4       | 108.3         | 155.4         | 152.7   | 124.8      | 138.1   |
| Feb 2019 | 107.9     | 141.6             | 120.2     | 492.8      | 188.9    | 195.6      | 180.9    | 164.2       | 133.4         | 150.8         | 141.2   | 114.4      | 130.9   |
| Mar 2019 | 95.6      | 159.6             | 106.3     | 716.2      | 237.2    | 217.4      | 300.7    | 197.6       | 136.7         | 170.2         | 154.0   | 123.7      | 135.5   |
| Apr 2019 | 92.9      | 183.7             | 129.0     | 642.3      | 217.1    | 256.3      | 205.9    | 168.0       | 152.7         | 177.1         | 150.3   | 120.5      | 138.2   |
| May 2019 | 104.0     | 194.0             | 130.7     | 672.6      | 218.6    | 298.8      | 242.3    | 229.8       | 163.3         | 196.4         | 160.8   | 127.5      | 151.1   |
| Jun 2019 | 108.8     | 167.3             | 147.1     | 700.8      | 181.4    | 233.9      | 258.1    | 422.5       | 159.1         | 217.1         | 152.5   | 125.3      | 154.1   |
| Jul 2019 | 102.7     | 182.5             | 167.2     | 398.3      | 209.1    | 258.2      | 308.8    | 208.0       | 194.0         | 196.4         | 161.4   | 135.7      | 152.4   |
| Aug 2019 | 87.2      | 191.6             | 149.6     | 217.2      | 140.0    | 271.9      | 278.7    | 255.4       | 159.7         | 188.8         | 162.6   | 134.3      | 142.7   |
| Sep2019  | 76.7      | 166.3             | 130.6     | 216.8      | 122.4    | 245.7      | 322.3    | 289.2       | 134.5         | 176.8         | 158.3   | 122.1      | 131.3   |
| Oct 2019 | 89.2      | 199.1             | 124.3     | 251.3      | 115.2    | 251.9      | 261.2    | 259.5       | 145.4         | 183.1         | 160.3   | 128.3      | 138.6   |
| Nov 2019 | 113.5     | 188.4             | 152.1     | 848.3      | 122.6    | 284.5      | 300.6    | 285.4       | 116.6         | 207.9         | 154.2   | 123.3      | 157.8   |
| Dec 2019 | 108.9     | 167.6             | 201.2     | 978.2      | 162.7    | 276.0      | 229.9    | 301.3       | 128.2         | 211.3         | 159.4   | 123.3      | 161.7   |