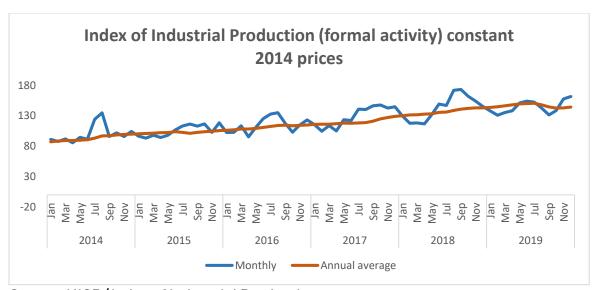

Chart 1: Index of Industrial Production (formal activity) constant 2014 prices

Source: NISR/Index of Industrial Production