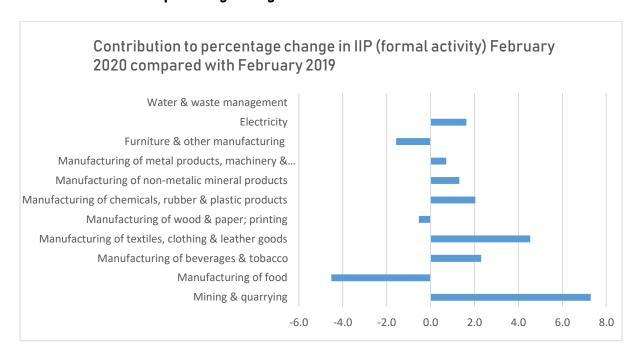

.

Chart 2: Contribution to percentage change

Table 1: Index of Industrial Production, formal activity, 2017=100, monthly

|          |           | Manufacturing of: |           |            |          |            |          |             |               | _             |         |            |              |
|----------|-----------|-------------------|-----------|------------|----------|------------|----------|-------------|---------------|---------------|---------|------------|--------------|
|          |           |                   |           | Textiles,  |          | Chemicals, | Non-     | Metal       |               |               |         |            |              |
|          |           |                   |           | clothing & | Wood &   | rubber &   | metallic | products,   | Furniture &   | Manufacturing |         | Water &    |              |
|          | Mining &  |                   | Beverages | leather    | paper;   | plastic    | mineral  | machinery & | other         | Total         | Electri | waste      | General      |
|          | quarrying | Food              | & tobacco | goods      | printing | products   | products | equipment   | manufacturing | rotat         | city    | management | Index        |
| Jan 2017 | 95.3      | 94.1              | 114.5     | 96.8       | 94.2     | 87.9       | 89.2     | 95.1        | 93.1          | 97.3          | 94.7    | 99.9       | 97.5         |
| Feb 2017 | 75.0      | 80.1              | 99.4      | 58.3       | 74.7     | 75.8       | 87.1     | 88.7        | 65.9          | 85.8          | 88.2    | 89.2       | <i>83.3</i>  |
| Mar 2017 | 113.8     | 93.2              | 116.8     | 117.2      | 96.5     | 89.6       | 87.7     | 92.1        | 96.1          | 99.2          | 100.1   | 96.8       | 102.0        |
| Apr 2017 | 70.8      | 85.8              | 102.0     | 34.4       | 75.8     | 88.7       | 87.6     | 68.8        | 80.5          | 86.3          | 96.0    | 95.6       | <i>85.4</i>  |
| May 2017 | 140.0     | 92.2              | 106.3     | 225.8      | 161.5    | 105.5      | 99.3     | 100.3       | 107.9         | 104.5         | 102.3   | 101.5      | 112.7        |
| Jun 2017 | 80.8      | 86.4              | 107.1     | 101.7      | 79.2     | 119.2      | 106.1    | 143.2       | 95.4          | 105.8         | 97.0    | 105.1      | 97.7         |
| Jul 2017 | 119.0     | 95.1              | 105.8     | 129.4      | 95.0     | 112.1      | 93.1     | 99.3        | 128.8         | 100.2         | 102.7   | 107.2      | 105.4        |
| Aug 2017 | 109.0     | 95.5              | 104.3     | 117.0      | 80.6     | 107.2      | 112.2    | 109.8       | 96.6          | 101.9         | 105.4   | 105.5      | <i>103.5</i> |
| Sep 2017 | 88.1      | 103.5             | 81.6      | 34.4       | 96.1     | 85.0       | 115.6    | 98.8        | 88.0          | 94.5          | 101.7   | 99.9       | 92.9         |
| Oct 2017 | 120.4     | 119.7             | 80.4      | 51.9       | 109.2    | 94.6       | 99.5     | 97.3        | 129.6         | 100.6         | 105.8   | 96.5       | <i>103.7</i> |
| Nov 2017 | 99.4      | 118.5             | 76.2      | 77.3       | 139.1    | 120.8      | 113.4    | 98.7        | 88.9          | 103.1         | 101.6   | 99.2       | 102.0        |
| Dec 2017 | 88.4      | 135.9             | 105.8     | 155.8      | 98.2     | 113.6      | 109.1    | 107.7       | 129.2         | 120.9         | 104.4   | 103.7      | 114.0        |
| Jan 2018 | 84.9      | 136.8             | 95.3      | 184.8      | 162.6    | 120.0      | 100.7    | 101.9       | 121.5         | 122.5         | 105.4   | 103.7      | 114.5        |
| Feb 2018 | 80.7      | 140.8             | 93.0      | 228.3      | 106.3    | 89.0       | 79.3     | 98.9        | 125.7         | 118.3         | 99.4    | 91.1       | 110.9        |
| Mar 2018 | 68.5      | 143.3             | 102.3     | 154.7      | 88.2     | 111.9      | 91.9     | 104.2       | 100.4         | 122.9         | 109.4   | 99.4       | <i>111.0</i> |
| Apr 2018 | 68.8      | 143.6             | 92.2      | 219.1      | 91.8     | 102.6      | 29.8     | 109.0       | 112.3         | 113.6         | 100.5   | 93.4       | 107.6        |
| May 2018 | 80.0      | 144.9             | 104.7     | 245.7      | 125.5    | 136.0      | 80.5     | 134.7       | 103.2         | 128.2         | 112.1   | 100.8      | 121.2        |
| Jun 2018 | 60.3      | 123.3             | 109.4     | 166.1      | 134.9    | 112.3      | 123.4    | 183.9       | 107.0         | 133.4         | 110.2   | 103.4      | 113.8        |
| Jul 2018 | 54.4      | 131.7             | 123.3     | 187.4      | 109.7    | 112.1      | 141.7    | 152.4       | 120.6         | 134.0         | 115.3   | 113.2      | 118.8        |
| Aug 2018 | 59.3      | 142.3             | 126.0     | 181.9      | 120.5    | 130.3      | 140.8    | 154.3       | 118.3         | 141.1         | 116.0   | 111.3      | <i>123.5</i> |
| Sep 2018 | 67.2      | 129.6             | 110.1     | 281.4      | 121.3    | 107.5      | 159.5    | 129.1       | 101.2         | 129.2         | 111.8   | 108.8      | 120.4        |
| Oct 2018 | 60.8      | 135.2             | 107.2     | 258.6      | 150.6    | 123.4      | 144.8    | 125.0       | 107.1         | 133.2         | 116.5   | 109.8      | <i>121.2</i> |
| Nov 2018 | 63.2      | 151.3             | 99.6      | 215.5      | 134.2    | 145.3      | 138.9    | 109.6       | 108.9         | 134.7         | 109.8   | 106.6      | 120.7        |
| Dec 2018 | 70.8      | 141.2             | 115.8     | 207.1      | 127.7    | 126.5      | 123.3    | 112.2       | 96.6          | 133.9         | 111.7   | 110.5      | 119.8        |
| Jan 2019 | 70.4      | 129.2             | 118.6     | 200.3      | 123.9    | 145.8      | 99.9     | 111.1       | 96.6          | 128.9         | 115.2   | 109.9      | 117.4        |
| Feb 2019 | 63.1      | 119.3             | 108.4     | 190.7      | 140.5    | 119.5      | 96.4     | 114.2       | 148.7         | 122.0         | 106.6   | 100.8      | 110.8        |
| Mar 2019 | 53.9      | 128.8             | 102.0     | 256.8      | 162.6    | 134.1      | 166.1    | 132.5       | 110.5         | 132.5         | 116.3   | 108.8      | 120.2        |
| Apr 2019 | 82.0      | 134.3             | 127.4     | 198.7      | 180.0    | 174.3      | 113.5    | 124.5       | 125.2         | 134.0         | 114.1   | 104.9      | 126.6        |
| May 2019 | 103.0     | 125.9             | 143.6     | 277.8      | 205.7    | 195.1      | 122.4    | 163.3       | 128.8         | 146.1         | 121.6   | 110.0      | 139.3        |
| Jun 2019 | 52.2      | 109.5             | 145.4     | 244.9      | 173.7    | 153.0      | 154.1    | 254.1       | 141.8         | 160.2         | 115.4   | 109.5      | 129.4        |
| Jul 2019 | 65.2      | 113.5             | 150.1     | 252.5      | 155.6    | 159.0      | 148.3    | 150.4       | 159.4         | 141.3         | 122.4   | 118.4      | 130.1        |
| Aug 2019 | 81.4      | 131.2             | 141.8     | 295.2      | 137.1    | 160.4      | 125.2    | 153.8       | 127.3         | 148.1         | 123.1   | 117.9      | 134.6        |
| Sep2019  | 98.2      | 115.1             | 118.9     | 277.3      | 127.9    | 141.4      | 140.1    | 163.7       | 120.7         | 139.6         | 119.9   | 106.2      | 127.1        |
| Oct 2019 | 121.7     | 132.0             | 119.4     | 270.7      | 138.3    | 146.5      | 115.5    | 152.3       | 138.9         | 143.7         | 121.4   | 110.4      | 133.8        |
| Nov 2019 | 179.7     | 136.5             | 111.0     | 297.6      | 102.0    | 165.0      | 135.1    | 136.3       | 123.3         | 142.2         | 116.6   | 105.6      | 141.0        |
| Dec 2019 | 131.9     | 119.7             | 144.7     | 374.5      | 134.0    | 160.6      | 102.0    | 132.5       | 132.7         | 142.8         | 120.5   | 105.2      | 139.8        |
| Jan 2020 | 141.9     | 116.6             | 131.0     | 256.4      | 128.7    | 161.2      | 131.9    | 139.0       | 137.9         | 138.8         | 118.9   | 111.9      | 134.3        |
| Feb 2020 | 125.3     | 98.3              | 123.3     | 302.5      | 117.6    | 159.5      | 125.0    | 131.6       | 97.7          | 125.7         | 116.2   | 101.6      | 125.5        |

### 2. Details

The increase in manufacturing is due mainly to an increase of 13.8 percent in manufacturing of beverages and tobacco; 58.6 percent increase of manufacturing of textiles, clothing and leather goods and 33.4 percent increase in chemicals, rubber and plastic products.

Activities in industry changed as follows:

- ➤ Mining and quarrying increased by 98.6 percent;
- Manufacturing increased by 3.1 percent;
- > Electricity increased by 9.0 percent; and
- Water and waste management decreased by 0.8 percent