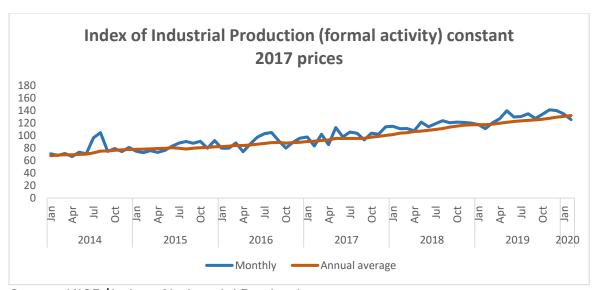

Chart 1: Index of Industrial Production (formal activity) constant 2017 prices

Source: NISR/Index of Industrial Production

### 1. Summary

In February 2020, the Index of Industrial Production (IIP) shows that, industrial output (formal sector) increased by 13.2 percent compared to February 2019, against an increase of 12.5 percent on annual average basis.