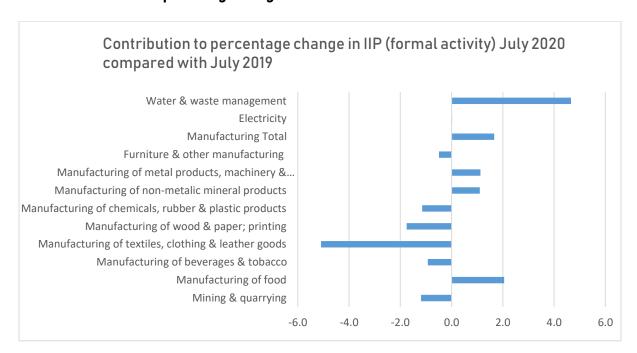

### 2. Details

The increase in manufacturing is due mainly to an increase of 21.5 percent in manufacturing of metal products, machinery and equipment, 19.0 percent increase of manufacturing of non-metallic mineral products, 9.8 percent increase of manufacturing of food. However, the increase in manufacturing is tempered by the decrease of manufacturing of textiles, closing and leather goods (-58.3 percent).

Chart 2: Contribution to percentage change

Table 1: Index of Industrial Production, formal activity, 2017=100, monthly

|                      |              |                |                |                | ,              | Manufact       |                | o, month       | <del>-                                    </del> |                |                | -              |                |
|----------------------|--------------|----------------|----------------|----------------|----------------|----------------|----------------|----------------|--------------------------------------------------|----------------|----------------|----------------|----------------|
|                      |              |                |                | Textiles,      |                | Chemicals,     | Non-           | Metal          |                                                  |                |                |                |                |
|                      |              |                |                | clothing &     | Wood &         | rubber &       | metallic       | products,      | Furniture &                                      | Manufacturing  |                | Water &        |                |
|                      | Mining &     |                | Beverages &    | leather        | paper;         | plastic        | mineral        | machinery &    | other                                            | Total          | Electri        | waste          | General        |
|                      | quarrying    | Food           | tobacco        | goods          | printing       | products       | products       | equipment      | manufacturing                                    |                | city           | management     | Index          |
| Jan 2017             | 95.3         | 94.1           | 114.5          | 96.8           | 94.2           | 87.9           | 89.2           | 95.1           | 93.1                                             | 97.3           | 94.7           | 99.9           | 97.5           |
| Feb 2017             | 75.0         | 80.1           | 99.4           | 58.3           | 74.7           | 75.8           | 87.1           | 88.7           | 65.9                                             | 85.8           | 88.2           | 89.2           | <i>83.3</i>    |
| Mar 2017             | 113.8        | 93.2           | 116.8          | 117.2          | 96.5           | 89.6           | 87.7           | 92.1           | 96.1                                             | 99.2           | 100.1          | 96.8           | 102.0          |
| Apr 2017             | 70.8         | 85.8           | 102.0          | 34.4           | 75.8           | 88.7           | 87.6           | 68.8           | 80.5                                             | 86.3           | 96.0           | 95.6           | 85.4           |
| May 2017             | 140.0        | 92.2           | 106.3          | 225.8          | 161.5          | 105.5          | 99.3           | 100.3          | 107.9                                            | 104.5          | 102.3          | 101.5          | 112.7          |
| Jun 2017             | 80.8         | 86.4           | 107.1          | 101.7          | 79.2           | 119.2          | 106.1          | 143.2          | 95.4                                             | 105.8          | 97.0           | 105.1          | <i>97.7</i>    |
| Jul 2017             | 119.0        | 95.1           | 105.8          | 129.4          | 95.0           | 112.1          | 93.1           | 99.3           | 128.8                                            | 100.2          | 102.7          | 107.2          | <i>105.4</i>   |
| Aug 2017             | 109.0        | 95.5           | 104.3          | 117.0          | 80.6           | 107.2          | 112.2          | 109.8          | 96.6                                             | 101.9          | 105.4          | 105.5          | <i>103.5</i>   |
| Sep 2017             | 88.1         | 103.5          | 81.6           | 34.4           | 96.1           | 85.0           | 115.6          | 98.8           | 88.0                                             | 94.5           | 101.7          | 99.9           | 92.9           |
| Oct 2017             | 120.4        | 119.7          | 80.4           | 51.9           | 109.2          | 94.6           | 99.5           | 97.3           | 129.6                                            | 100.6          | 105.8          | 96.5           | <i>103.7</i>   |
| Nov 2017             | 99.4         | 118.5          | 76.2           | 77.3           | 139.1          | 120.8          | 113.4          | 98.7           | 88.9                                             | 103.1          | 101.6          | 99.2           | 102.0          |
| Dec 2017             | 88.4         | 135.9          | 105.8          | 155.8          | 98.2           | 113.6          | 109.1          | 107.7          | 129.2                                            | 120.9          | 104.4          | 103.7          | 114.0          |
| Jan 2018             | 84.9         | 136.8          | 95.3           | 184.8          | 162.6          | 120.0          | 100.7          | 101.9          | 121.5                                            | 122.5          | 105.4          | 103.7          | 114.5          |
| Feb 2018             | 80.7         | 140.8          | 93.0           | 228.3          | 106.3          | 89.0           | 79.3           | 98.9           | 125.7                                            | 118.3          | 99.4           | 91.1           | 110.9          |
| Mar 2018             | 68.5         | 143.3          | 102.3          | 154.7          | 88.2           | 111.9          | 91.9           | 104.2          | 100.4                                            | 122.9          | 109.4          | 99.4           | 111.0          |
| Apr 2018             | 68.8         | 143.6          | 92.2           | 219.1          | 91.8           | 102.6          | 29.8           | 109.0          | 112.3                                            | 113.6          | 100.5          | 93.4           | 107.6          |
| May 2018             | 80.0         | 144.9          | 104.7          | 245.7          | 125.5          | 136.0          | 80.5           | 134.7          | 103.2                                            | 128.2          | 112.1          | 100.8          | <i>121.2</i>   |
| Jun 2018             | 60.3         | 123.3          | 109.4          | 166.1          | 134.9          | 112.3          | 123.4          | 183.9          | 107.0                                            | 133.4          | 110.2          | 103.4          | 113.8<br>110.0 |
| Jul 2018             | 54.4         | 131.7          | 123.3          | 187.4          | 109.7          | 112.1          | 141.7          | 152.4          | 120.6                                            | 134.0          | 115.3          | 113.2          | 118.8          |
| Aug 2018             | 59.3<br>67.2 | 142.3<br>129.6 | 126.0<br>110.1 | 181.9<br>281.4 | 120.5<br>121.3 | 130.3<br>107.5 | 140.8<br>159.5 | 154.3<br>129.1 | 118.3<br>101.2                                   | 141.1<br>129.2 | 116.0<br>111.8 | 111.3<br>108.8 | 123.5<br>120.4 |
| Sep 2018<br>Oct 2018 | 60.8         | 135.2          | 107.2          | 258.6          | 150.6          | 123.4          | 144.8          | 125.0          | 107.1                                            | 133.2          | 116.5          | 109.8          | 120.4<br>121.2 |
| Nov 2018             | 63.2         | 151.3          | 99.6           | 215.5          | 134.2          | 145.3          | 138.9          | 109.6          | 107.1                                            | 133.2<br>134.7 | 109.8          | 106.6          | 121.2<br>120.7 |
| Dec 2018             | 70.8         | 141.2          | 77.6<br>115.8  | 207.1          | 127.7          | 126.5          | 123.3          | 112.2          | 96.6                                             | 133.9          | 111.7          | 110.5          | 119.8          |
| Jan 2019             | 70.4         | 129.2          | 118.6          | 200.3          | 123.9          | 145.8          | 99.9           | 111.1          | 96.6                                             | 128.9          | 115.2          | 109.9          | 117.4          |
| Feb 2019             | 63.1         | 119.3          | 108.4          | 190.7          | 140.5          | 119.5          | 96.4           | 114.2          | 148.7                                            | 122.0          | 106.6          | 100.8          | 110.8          |
| Mar 2019             | 53.9         | 128.8          | 102.0          | 256.8          | 162.6          | 134.1          | 166.1          | 132.5          | 110.5                                            | 132.5          | 116.3          | 108.8          | 120.2          |
| Apr 2019             | 82.0         | 134.3          | 127.4          | 198.7          | 180.0          | 174.3          | 113.5          | 124.5          | 125.2                                            | 134.0          | 114.1          | 104.9          | 126.6          |
| May 2019             | 103.0        | 125.9          | 143.6          | 277.8          | 205.7          | 195.1          | 122.4          | 163.3          | 128.8                                            | 146.1          | 121.6          | 110.0          | 139.3          |
| Jun 2019             | 52.2         | 109.5          | 145.4          | 244.9          | 173.7          | 153.0          | 154.1          | 254.1          | 141.8                                            | 160.2          | 115.4          | 109.5          | 129.4          |
| Jul 2019             | 65.2         | 113.5          | 150.1          | 252.5          | 155.6          | 159.0          | 148.3          | 150.4          | 159.4                                            | 141.3          | 122.4          | 118.4          | 130.1          |
| Aug 2019             | 81.4         | 131.2          | 141.8          | 295.2          | 137.1          | 160.4          | 125.2          | 153.8          | 127.3                                            | 148.1          | 123.1          | 117.9          | 134.6          |
| Sep2019              | 98.2         | 115.1          | 118.9          | 277.3          | 127.9          | 141.4          | 140.1          | 163.7          | 120.7                                            | 139.6          | 119.9          | 106.2          | 127.1          |
| Oct 2019             | 121.7        | 132.0          | 119.4          | 270.7          | 138.3          | 146.5          | 115.5          | 152.3          | 138.9                                            | 143.7          | 121.4          | 110.4          | 133.8          |
| Nov 2019             | 179.7        | 136.5          | 111.0          | 297.6          | 102.0          | 165.0          | 135.1          | 136.3          | 123.3                                            | 142.2          | 116.6          | 105.6          | 141.0          |
| Dec 2019             | 131.9        | 119.7          | 144.7          | 374.5          | 134.0          | 160.6          | 102.0          | 132.5          | 132.7                                            | 142.8          | 120.5          | 105.2          | 139.8          |
| Jan 2020             | 141.9        | 116.6          | 131.0          | 256.4          | 128.7          | 161.2          | 131.9          | 139.0          | 137.9                                            | 138.8          | 118.9          | 111.9          | <i>134.3</i>   |
| Feb 2020             | 125.3        | 98.3           | 123.3          | 302.5          | 117.6          | 159.5          | 125.0          | 131.6          | 97.7                                             | <i>125.7</i>   | 116.2          | 101.6          | <i>125.5</i>   |
| Mar 2020             | 64.0         | 100.8          | 96.0           | 165.5          | 65.3           | 148.4          | 90.3           | 128.6          | 86.8                                             | 112.7          | 118.2          | 108.0          | <i>103.5</i>   |
| Apr 2020             | 33.2         | 84.0           | 78.2           | 100.1          | 74.4           | 104.1          | 57.1           | 35.3           | 14.8                                             | <i>75.7</i>    | 98.2           | 100.8          | <i>75.0</i>    |
| May 2020             | 28.1         | 111.0          | 103.3          | 117.1          | 65.9           | 100.6          | 153.7          | 142.7          | 142.7                                            | 124.7          | 114.7          | 107.2          | 102.8          |
| June 2020            | 70.2         | 133.8          | 120.8          | 123.8          | 137.7          | 138.7          | 128.1          | 161.1          | 154.1                                            | 146.9          | 115.6          | 114.4          | 121.2          |
| July 2020            | 53.3         | 124.7          | 143.1          | 105.2          | 67.7           | 132.6          | 176.6          | 182.9          | 140.6                                            | 152.7          | 124.3          | 124.5          | 122.4          |
|                      |              |                |                |                |                |                |                |                |                                                  |                |                |                |                |