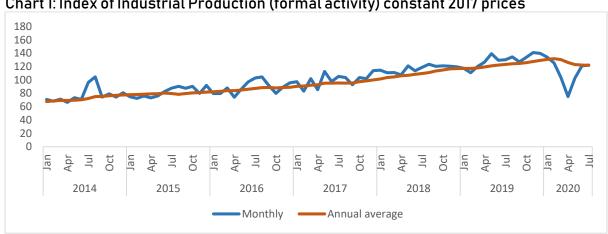

Chart 1: Index of Industrial Production (formal activity) constant 2017 prices

Source: NISR/Index of Industrial Production