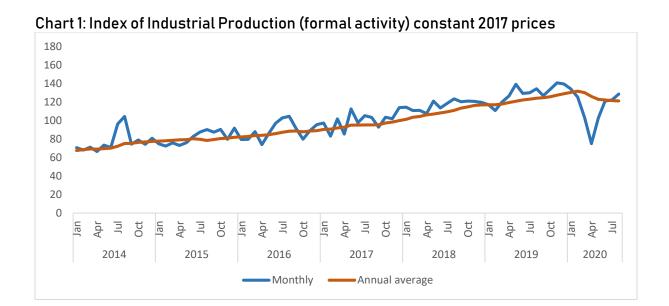

### 1. Summary

In August 2020, the Index of Industrial Production (IIP) shows that, industrial output (formal sector) decreased by 4.3 percent compared to August 2019, against a decrease of 2.4 percent on annual average basis.