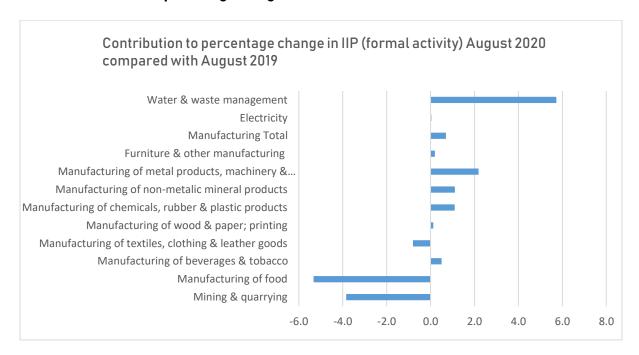

### 2. Details

The increase in manufacturing is due mainly to an increase of 42.3 percent in manufacturing of metal products, machinery and equipment, 23.4 percent increase of manufacturing of non-metallic mineral products, 16.3 percent increase of manufacturing of chemicals, rubber & plastic products. However, the increase in manufacturing is tempered by the decrease of manufacturing of food (-22.9 percent).

Chart 2: Contribution to percentage change

Table 1: Index of Industrial Production, formal activity, 2017=100, monthly

|                       |              |                | muustiiai      |                                    | ,             | Manufact                          | •                           |                                   |                   |                        |                | -                |                |
|-----------------------|--------------|----------------|----------------|------------------------------------|---------------|-----------------------------------|-----------------------------|-----------------------------------|-------------------|------------------------|----------------|------------------|----------------|
|                       | Mining &     |                | Beverages &    | Textiles,<br>clothing &<br>leather | Wood & paper; | Chemicals,<br>rubber &<br>plastic | Non-<br>metallic<br>mineral | Metal<br>products,<br>machinery & | Furniture & other | Manufacturing<br>Total | Electri        | Water &<br>waste | General        |
|                       | quarrying    | Food           | tobacco        | goods                              | printing      | products                          | products                    | equipment                         | manufacturing     |                        | city           | management       | Index          |
| Jun 2017              | 80.8         | 86.4           | 107.1          | 101.7                              | 79.2          | 119.2                             | 106.1                       | 143.2                             | 95.4              | 105.8                  | 97.0           | 105.1            | 97.7           |
| Jul 2017              | 119.0        | 95.1           | 105.8          | 129.4                              | 95.0          | 112.1                             | 93.1                        | 99.3                              | 128.8             | 100.2                  | 102.7          | 107.2            | 105.4          |
| Aug 2017              | 109.0        | 95.5           | 104.3          | 117.0                              | 80.6          | 107.2                             | 112.2                       | 109.8                             | 96.6              | 101.9                  | 105.4          | 105.5            | 103.5          |
| Sep 2017              | 88.1         | 103.5          | 81.6           | 34.4                               | 96.1          | 85.0                              | 115.6                       | 98.8                              | 88.0              | 94.5                   | 101.7          | 99.9             | 92.9           |
| Oct 2017              | 120.4        | 119.7          | 80.4           | 51.9                               | 109.2         | 94.6                              | 99.5                        | 97.3                              | 129.6             | 100.6                  | 105.8          | 96.5             | <i>103.7</i>   |
| Nov 2017              | 99.4         | 118.5          | 76.2           | 77.3                               | 139.1         | 120.8                             | 113.4                       | 98.7                              | 88.9              | 103.1                  | 101.6          | 99.2             | 102.0          |
| Dec 2017              | 88.4         | 135.9          | 105.8          | 155.8                              | 98.2          | 113.6                             | 109.1                       | 107.7                             | 129.2             | 120.9                  | 104.4          | 103.7            | 114.0          |
| Jan 2018              | 84.9         | 136.8          | 95.3           | 184.8                              | 162.6         | 120.0                             | 100.7                       | 101.9                             | 121.5             | 122.5                  | 105.4          | 103.7            | 114.5          |
| Feb 2018              | 80.7         | 140.8          | 93.0           | 228.3                              | 106.3         | 89.0                              | 79.3                        | 98.9                              | 125.7             | 118.3                  | 99.4           | 91.1             | 110.9          |
| Mar 2018              | 68.5         | 143.3          | 102.3          | 154.7                              | 88.2          | 111.9                             | 91.9                        | 104.2                             | 100.4             | 122.9                  | 109.4          | 99.4             | 111.0          |
| Apr 2018              | 68.8         | 143.6          | 92.2           | 219.1                              | 91.8          | 102.6                             | 29.8                        | 109.0                             | 112.3             | 113.6                  | 100.5          | 93.4             | 107.6          |
| May 2018              | 80.0         | 144.9          | 104.7          | 245.7                              | 125.5         | 136.0                             | 80.5                        | 134.7                             | 103.2             | 128.2                  | 112.1          | 100.8            | 121.2          |
| Jun 2018              | 60.3         | 123.3          | 109.4          | 166.1                              | 134.9         | 112.3                             | 123.4                       | 183.9                             | 107.0             | 133.4                  | 110.2          | 103.4            | 113.8          |
| Jul 2018              | 54.4         | 131.7          | 123.3          | 187.4                              | 109.7         | 112.1                             | 141.7                       | 152.4                             | 120.6             | 134.0                  | 115.3          | 113.2            | 118.8          |
| Aug 2018              | 59.3         | 142.3          | 126.0          | 181.9                              | 120.5         | 130.3                             | 140.8                       | 154.3                             | 118.3             | 141.1                  | 116.0          | 111.3            | 123.5          |
| Sep 2018              | 67.2         | 129.6          | 110.1          | 281.4                              | 121.3         | 107.5                             | 159.5                       | 129.1                             | 101.2             | 129.2                  | 111.8          | 108.8            | 120.4          |
| Oct 2018              | 60.8         | 135.2          | 107.2          | 258.6                              | 150.6         | 123.4                             | 144.8                       | 125.0                             | 107.1             | 133.2                  | 116.5          | 109.8            | 121.2          |
| Nov 2018              | 63.2         | 151.3          | 99.6           | 215.5                              | 134.2         | 145.3                             | 138.9                       | 109.6                             | 108.9             | 134.7                  | 109.8          | 106.6            | 120.7          |
| Dec 2018              | 70.8         | 141.2          | 115.8          | 207.1                              | 127.7         | 126.5                             | 123.3                       | 112.2                             | 96.6              | 133.9                  | 111.7          | 110.5            | 119.8          |
| Jan 2019              | 70.4         | 129.2          | 118.6          | 200.3                              | 123.9         | 145.8                             | 99.9                        | 111.1                             | 96.6              | 128.9                  | 115.2          | 109.9            | 117.4          |
| Feb 2019              | 63.1         | 119.3          | 108.4          | 190.7                              | 140.5         | 119.5                             | 96.4                        | 114.2                             | 148.7             | 122.0                  | 106.6          | 100.8            | 110.8          |
| Mar 2019              | 53.9         | 128.8          | 102.0          | 256.8                              | 162.6         | 134.1                             | 166.1                       | 132.5                             | 110.5             | 132.5                  | 116.3          | 108.8            | 120.2          |
| Apr 2019              | 82.0         | 134.3          | 127.4          | 198.7                              | 180.0         | 174.3                             | 113.5                       | 124.5                             | 125.2             | 134.0                  | 114.1          | 104.9            | 126.6          |
| May 2019              | 103.0        | 125.9          | 143.6          | 277.8                              | 205.7         | 195.1                             | 122.4                       | 163.3                             | 128.8             | 146.1                  | 121.6          | 110.0            | <i>139.3</i>   |
| Jun 2019              | 52.2         | 109.5          | 145.4          | 244.9                              | 173.7         | 153.0                             | 154.1                       | 254.1                             | 141.8             | 160.2                  | 115.4          | 109.5            | 129.4          |
| Jul 2019              | 65.2         | 113.5          | 150.1          | 252.5                              | 155.6         | 159.0                             | 148.3                       | 150.4                             | 159.4             | 141.3                  | 122.4          | 118.4            | <i>130.1</i>   |
| Aug 2019              | 81.4         | 131.2          | 141.8          | 295.2                              | 137.1         | 160.4                             | 125.2                       | 153.8                             | 127.3             | 148.1                  | 123.1          | 117.9            | 134.6          |
| Sep2019               | 98.2         | 115.1          | 118.9          | 277.3                              | 127.9         | 141.4                             | 140.1                       | 163.7                             | 120.7             | 139.6                  | 119.9          | 106.2            | 127.1          |
| Oct 2019              | 121.7        | 132.0          | 119.4          | 270.7                              | 138.3         | 146.5                             | 115.5                       | 152.3                             | 138.9             | 143.7                  | 121.4          | 110.4            | 133.8          |
| Nov 2019              | 179.7        | 136.5          | 111.0          | 297.6                              | 102.0         | 165.0                             | 135.1                       | 136.3                             | 123.3             | 142.2                  | 116.6          | 105.6            | 141.0          |
| Dec 2019              | 131.9        | 119.7          | 144.7          | 374.5                              | 134.0         | 160.6                             | 102.0                       | 132.5                             | 132.7             | 142.8                  | 120.5          | 105.2            | 139.8          |
| Jan 2020              | 141.9        | 116.6          | 131.0          | 256.4                              | 128.7         | 161.2                             | 131.9                       | 139.0                             | 137.9             | 138.8                  | 118.9          | 111.9            | 134.3          |
| Feb 2020              | 125.3        | 98.3           | 123.3          | 302.5                              | 117.6         | 159.5                             | 125.0                       | 131.6                             | 97.7              | 125.7                  | 116.2          | 101.6            | 125.5          |
| Mar 2020              | 64.0         | 100.8          | 96.0           | 165.5                              | 65.3          | 148.4                             | 90.3                        | 128.6                             | 86.8              | 112.7                  | 118.2          | 108.0            | 103.5          |
| Apr 2020              | 33.2         | 84.0           | 78.2           | 100.1                              | 74.4          | 104.1                             | 57.1                        | 35.3                              | 14.8              | 75.7                   | 98.2           | 100.8            | 75.0           |
| May 2020              | 28.1         | 111.0          | 103.3          | 117.1                              | 65.9          | 100.6                             | 153.7                       | 142.7                             | 142.7             | 124.7                  | 114.7          | 107.2            | 102.8          |
| June 2020             | 70.2         | 133.8          | 120.8          | 123.8                              | 137.7         | 138.7                             | 128.1                       | 161.1                             | 154.1             | 146.9                  | 115.6          | 114.4            | 121.2          |
| July 2020<br>Aug 2020 | 53,3<br>41.7 | 124.7<br>101.2 | 143.1<br>145.8 | 123.8<br>271.2                     | 67.7<br>143.6 | 132.6<br>186.4                    | 176.6<br>154.5              | 182.9<br>218.8                    | 140.6<br>134.9    | 152.7<br>153.0         | 115.6<br>126.1 | 114.4<br>125.6   | 121.2<br>128.8 |