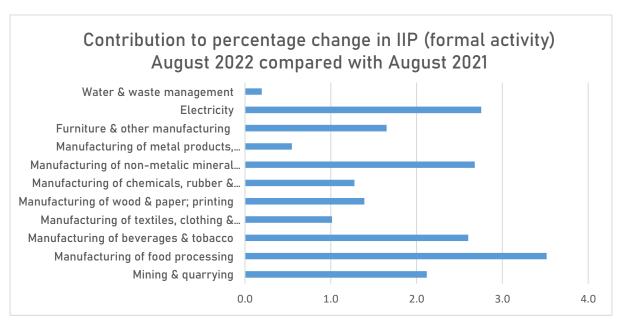

Chart 2: Contribution to percentage change (August 2022 compared to August 2021)

Table 1: Index of Industrial Production, formal activity, 2017=100, monthly

|           |           | Manufacturing of: |           |            |          |            |          |             |               |               |             | -       |              |
|-----------|-----------|-------------------|-----------|------------|----------|------------|----------|-------------|---------------|---------------|-------------|---------|--------------|
|           |           |                   |           | Textiles,  |          | Chemicals, | Non-     | Metal       |               |               |             | Water & |              |
|           |           | Food              |           | clothing & | Wood &   | rubber &   | metallic | products,   | Furniture &   | Manufacturing |             | waste   |              |
|           | Mining &  | proces            | Beverages | leather    | paper;   | plastic    | mineral  | machinery & | other         | Total         |             | managem | General      |
|           | quarrying | sing              | & tobacco | goods      | printing | products   | products | equipment   | manufacturing |               | Electricity | ent     | Index        |
| Jan 2020  | 141.9     | 116.6             | 131.0     | 256.4      | 128.7    | 161.2      | 131.9    | 139.0       | 137.9         | 138.8         | 118.9       | 111.9   | <i>134.3</i> |
| Feb 2020  | 125.3     | 98.3              | 123.3     | 302.5      | 117.6    | 159.5      | 125.0    | 131.6       | 97.7          | 125.7         | 116.2       | 101.6   | <i>125.5</i> |
| Mar 2020  | 64.0      | 100.8             | 96.0      | 165.5      | 65.3     | 148.4      | 90.3     | 128.6       | 86.8          | 112.7         | 118.2       | 108.0   | <i>103.5</i> |
| Apr 2020  | 33.2      | 84.0              | 78.2      | 100.1      | 74.4     | 104.1      | 57.1     | 35.3        | 14.8          | <i>75.7</i>   | 98.2        | 100.8   | <i>75.0</i>  |
| May 2020  | 28.1      | 111.0             | 103.3     | 117.1      | 65.9     | 100.6      | 153.7    | 142.7       | 142.7         | 124.7         | 114.7       | 107.2   | 102.8        |
| June 2020 | 70.2      | 133.8             | 120.8     | 123.8      | 137.7    | 138.7      | 128.1    | 161.1       | 154.1         | 146.9         | 115.6       | 114.4   | <i>121.2</i> |
| July 2020 | 53,3      | 124.7             | 143.1     | 123.8      | 67.7     | 132.6      | 176.6    | 182.9       | 140.6         | <i>152.7</i>  | 115.6       | 114.4   | 121.2        |
| Aug 2020  | 41.7      | 101.2             | 145.8     | 271.2      | 143.6    | 186.4      | 154.5    | 218.8       | 134.9         | 153.0         | 126.1       | 125.6   | 128.8        |
| Sept 2020 | 49.8      | 123.1             | 134.3     | 194.0      | 207.3    | 164.6      | 232.7    | 245.9       | 141.3         | 169.6         | 123.1       | 119.2   | 134.9        |
| Oct 2020  | 46.3      | 120.5             | 131.5     | 370.2      | 151.5    | 172.5      | 180.2    | 294.4       | 129.7         | 172.6         | 129.0       | 118.6   | 140.5        |
| Nov 2020  | 49.9      | 102.8             | 128.2     | 358.7      | 142.1    | 190.9      | 181.5    | 182.2       | 107.8         | 141.7         | 127.4       | 114.5   | <i>130.3</i> |
| Dec 2020  | 35.7      | 119.3             | 153.7     | 392.7      | 195.4    | 194.9      | 177.7    | 200.9       | 156.5         | 160.0         | 130.5       | 123.9   | 142.9        |
| Jan 2021  | 42.6      | 89.8              | 133.0     | 235.5      | 121.6    | 134.1      | 124.2    | 114.8       | 76.4          | 113.5         | 126.9       | 123.5   | 110.8        |
| Feb 2021  | 38.6      | 89.6              | 122.8     | 248.6      | 138.1    | 160.3      | 133.4    | 153.2       | 120.2         | 121.6         | 116.3       | 110.3   | 112.5        |
| Mar 2021  | 43.6      | 129.5             | 155.1     | 326.8      | 185.2    | 166.5      | 178.6    | 206.0       | 141.6         | 161.2         | 133.8       | 120.1   | 142.2        |
| Apr 2021  | 56.4      | 116.9             | 151.5     | 375.3      | 215.7    | 174.7      | 183.1    | 182.6       | 139.3         | <i>153.3</i>  | 132.5       | 124.3   | 142.5        |
| May 2021  | 47.2      | 101.9             | 162.4     | 458.7      | 199.2    | 183.0      | 186.7    | 178.3       | 152.9         | <i>151.1</i>  | 136.0       | 127.8   | 144.6        |
| Jun 2021  | 91.1      | 110.6             | 160.5     | 318.4      | 183.8    | 224.3      | 213.4    | 174.6       | 203.8         | <i>155.3</i>  | 140.6       | 142.7   | <i>151.6</i> |
| July 2021 | 19.7      | 117.3             | 155.9     | 300.6      | 146.9    | 135.9      | 185.9    | 140.0       | 103.3         | 140.0         | 139.3       | 155.4   | 130.0        |
| Aug 2021  | 67.3      | 157.1             | 112.4     | 325.9      | 181.3    | 195.8      | 105.3    | 211.2       | 173.6         | 163.6         | 139.4       | 136.6   | 145.0        |
| Sept 2021 | 103.9     | 163.4             | 122.6     | 350.5      | 189.0    | 182.4      | 107.7    | 185.8       | 146.8         | 163.3         | 142.0       | 124.4   | <i>151.9</i> |
| Oct 2021  | 69.8      | 158.8             | 121.7     | 391.2      | 172.2    | 199.3      | 96.3     | 195.6       | 161.0         | 160.5         | 149.2       | 130.8   | <i>150.3</i> |
| Nov 2021  | 44.6      | 168.9             | 148.2     | 374.0      | 171.5    | 164.7      | 231.9    | 165.5       | 120.8         | 172.7         | 138.2       | 148.5   | <i>153.6</i> |
| Dec 2021  | 44.8      | 173.3             | 155.6     | 366.0      | 169.8    | 181.3      | 219.8    | 173.6       | 144.0         | 178.8         | 141.5       | 150.4   | <i>157.7</i> |
| Jan 2022  | 44.4      | 134.0             | 154.9     | 366.5      | 151.9    | 135.2      | 210.1    | 152.9       | 158.0         | 155.2         | 143.4       | 149.2   | 144.4        |
| Feb 2022  | 38,6      | 146,9             | 140,0     | 390,0      | 213,1    | 160,9      | 130,0    | 180,0       | 120,2         | 168,5         | 135,6       | 131,9   | <i>142,5</i> |
| Mar 2022  | 30.8      | 156.3             | 155.8     | 367.2      | 218.1    | 213.4      | 128.9    | 178.5       | 154.1         | 176.4         | 154.9       | 149.5   | 153.4        |
| Apr 2022  | 27.8      | 134.2             | 138.1     | 374.1      | 237.8    | 188.8      | 108.3    | 195.7       | 133.1         | 163.6         | 149.6       | 143.5   | 142.1        |
| May 2022  | 67.8      | 132.1             | 146.0     | 269.6      | 155.9    | 196.3      | 167.8    | 153.1       | 139.2         | 140.1         | 153.1       | 146.4   | 143.7        |
| Jun 2022  | 73.7      | 139.0             | 153.1     | 330.6      | 165.4    | 235.1      | 177.5    | 151.3       | 166.6         | 162.6         | 149.9       | 150.1   | <i>153.3</i> |
| Jul 2022  | 93.9      | 174.5             | 167.1     | 322.3      | 217.3    | 292.1      | 157.3    | 203.1       | 172.2         | 196.4         | 153.4       | 161.5   | <i>173.3</i> |
| Aug 2022  | 90.9      | 178.4             | 134.6     | 358.7      | 259.1    | 228.5      | 181.8    | 228.7       | 244.0         | 201.9         | 160.5       | 156.7   | 173.6        |

### 2. Details

The positive change in manufacturing is mainly due to increases of 13.6 percent, 19.7 percent and 72.7 percent in manufacturing of food processing; manufacturing of beverages and tobacco; and manufacturing of non-metallic mineral products, respectively.