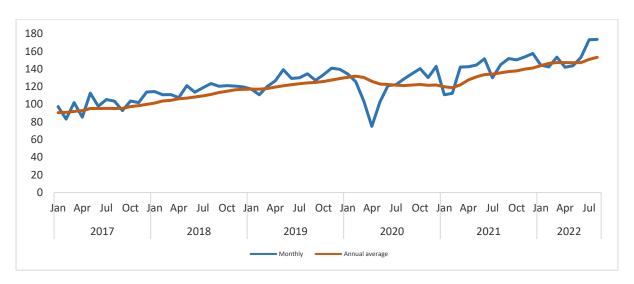

Chart 1: Index of Industrial Production (formal activity) constant 2017 prices

### 1. Summary

In August 2022, the Index of Industrial Production (IIP) shows that, industrial output (formal sector) increased by 19.7 percent compared to August 2021, against an increase of 1.6 percent on annual average basis.