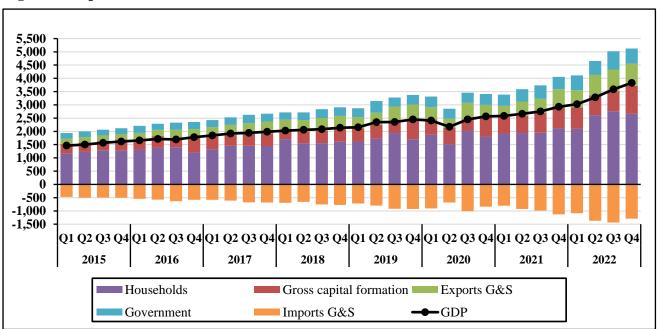

## 3. Expenditure GDP

In the fourth quarter of 2022, total final consumption expenditure increased by 5 percent, with household final consumption increasing by 6 percent. Gross capital formation decreased by 3 percent while Imports and Exports increased by 2 percent and 20 percent respectively.