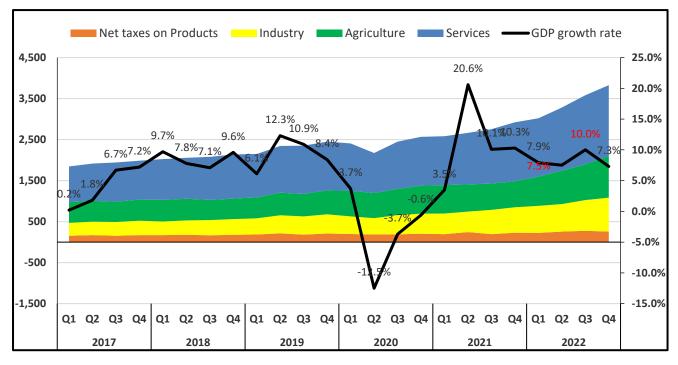

## Figure 1: Gross Domestic Product Structure and growth rate

## 1. Gross Domestic Product and its structure

In the fourth quarter of 2022, GDP at current market prices was estimated at Frw 3,829 billion, up from Frw 2,925 billion in the same quarter of 2021. Services contributed 45 percent of GDP, Agriculture contributed 27 percent of GDP, Industry contributed 22 percent of GDP while Net direct taxes accounted for 7 percent.

## 2. Growth rate by kind of activity

In this quarter, estimates calculated in 2017 prices show that GDP was 7.3 percent higher when compared to the same quarter of 2021.

## 2.1. Agriculture

Agricultural activities grew by 2 percent and contributed 0.5 percentage points to overall GDP growth. Within agriculture, the production of food crops decreased by 1 percent while the production of export crops increased by 12 percent.

## 2.2. Industry

Industrial activities grew by 5 percent and contributed 1.0 percentage points to GDP growth. The main contributors in the industry sector were Manufacturing activities, which grew by 14 percent, and Mining and quarrying activities which grew by 28 percent. The growth in industry sector was affected by the decrease of 10 percent in Construction activities.

## 2.3. Services

Services activities grew by 9 percent and contributed 4.6 percentage points to GDP growth. Within services sector, wholesale & retail trade increased by 12 percent, transport increased by 15 percent, information & communication increased by 20 percent, financial services increased by 10 percent while education increased by 26 percent.