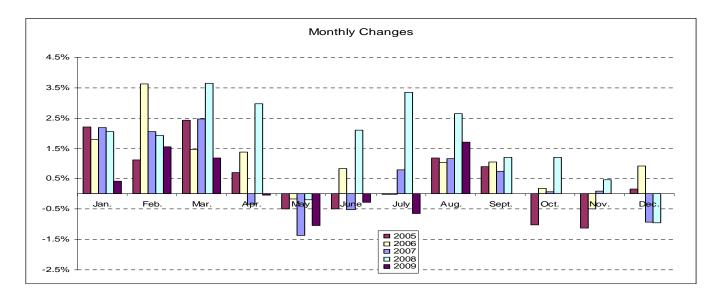

The Index is published every month by the 15th.

|                                                                                                                                                                                                                                                                                                                                                                                                                                                                                                                                                                                                                                                                                                                                                                                                                                                                                                                                                                                                                                                                                                                                                                                                                                                                                                                                                                                                                                                                                                                                                                                                                                                                                                                                                                                                                                                                                                                                                                                                                                                                                                                              |                                                                   |                        |          |            |            |            |            |             |            |            |              |       | Base 10 |       |
|------------------------------------------------------------------------------------------------------------------------------------------------------------------------------------------------------------------------------------------------------------------------------------------------------------------------------------------------------------------------------------------------------------------------------------------------------------------------------------------------------------------------------------------------------------------------------------------------------------------------------------------------------------------------------------------------------------------------------------------------------------------------------------------------------------------------------------------------------------------------------------------------------------------------------------------------------------------------------------------------------------------------------------------------------------------------------------------------------------------------------------------------------------------------------------------------------------------------------------------------------------------------------------------------------------------------------------------------------------------------------------------------------------------------------------------------------------------------------------------------------------------------------------------------------------------------------------------------------------------------------------------------------------------------------------------------------------------------------------------------------------------------------------------------------------------------------------------------------------------------------------------------------------------------------------------------------------------------------------------------------------------------------------------------------------------------------------------------------------------------------|-------------------------------------------------------------------|------------------------|----------|------------|------------|------------|------------|-------------|------------|------------|--------------|-------|---------|-------|
|                                                                                                                                                                                                                                                                                                                                                                                                                                                                                                                                                                                                                                                                                                                                                                                                                                                                                                                                                                                                                                                                                                                                                                                                                                                                                                                                                                                                                                                                                                                                                                                                                                                                                                                                                                                                                                                                                                                                                                                                                                                                                                                              | Divisions                                                         |                        |          |            |            | Indice     | s for th   | e follow    | ing mo     | nths:      | Changes in % |       | over    |       |
|                                                                                                                                                                                                                                                                                                                                                                                                                                                                                                                                                                                                                                                                                                                                                                                                                                                                                                                                                                                                                                                                                                                                                                                                                                                                                                                                                                                                                                                                                                                                                                                                                                                                                                                                                                                                                                                                                                                                                                                                                                                                                                                              |                                                                   |                        |          |            |            | Weights    | August     |             | June       | •          | August       |       | 3       | 12    |
|                                                                                                                                                                                                                                                                                                                                                                                                                                                                                                                                                                                                                                                                                                                                                                                                                                                                                                                                                                                                                                                                                                                                                                                                                                                                                                                                                                                                                                                                                                                                                                                                                                                                                                                                                                                                                                                                                                                                                                                                                                                                                                                              | <ul> <li>Groups</li> </ul>                                        |                        |          |            |            |            | 08         | 09          | 09         | 09         | 09           |       | months  |       |
|                                                                                                                                                                                                                                                                                                                                                                                                                                                                                                                                                                                                                                                                                                                                                                                                                                                                                                                                                                                                                                                                                                                                                                                                                                                                                                                                                                                                                                                                                                                                                                                                                                                                                                                                                                                                                                                                                                                                                                                                                                                                                                                              | GENERAL INDEX                                                     |                        |          |            | 10 000     | 175.2      |            |             | 180.6      | 183.7      | 1.71         | 0.77  | 4.86    |       |
| 01                                                                                                                                                                                                                                                                                                                                                                                                                                                                                                                                                                                                                                                                                                                                                                                                                                                                                                                                                                                                                                                                                                                                                                                                                                                                                                                                                                                                                                                                                                                                                                                                                                                                                                                                                                                                                                                                                                                                                                                                                                                                                                                           | Food and non-alcoholic beverages                                  |                        |          |            | 3 709      | 191.0      |            |             | 197.2      | 204.0      | 3.44         |       |         |       |
| 0111                                                                                                                                                                                                                                                                                                                                                                                                                                                                                                                                                                                                                                                                                                                                                                                                                                                                                                                                                                                                                                                                                                                                                                                                                                                                                                                                                                                                                                                                                                                                                                                                                                                                                                                                                                                                                                                                                                                                                                                                                                                                                                                         | ❖ Bread and cereals                                               |                        |          |            | 625        | 197.8      | 219.0      |             | 206.3      |            | -0.96        | -6.70 |         |       |
| 0112                                                                                                                                                                                                                                                                                                                                                                                                                                                                                                                                                                                                                                                                                                                                                                                                                                                                                                                                                                                                                                                                                                                                                                                                                                                                                                                                                                                                                                                                                                                                                                                                                                                                                                                                                                                                                                                                                                                                                                                                                                                                                                                         | Meat                                                              | ❖ Meat                 |          |            |            | 345        | 162.3      | 191.1       | 188.2      | 184.7      | 183.8        | -0.48 | -3.78   | 13.24 |
| 0113                                                                                                                                                                                                                                                                                                                                                                                                                                                                                                                                                                                                                                                                                                                                                                                                                                                                                                                                                                                                                                                                                                                                                                                                                                                                                                                                                                                                                                                                                                                                                                                                                                                                                                                                                                                                                                                                                                                                                                                                                                                                                                                         | ❖ Fish                                                            |                        |          |            | 114        | 212.3      | 219.8      | 220.6       | 214.3      | 210.0      | -2.03        | -4.46 | -1.10   |       |
| 0117                                                                                                                                                                                                                                                                                                                                                                                                                                                                                                                                                                                                                                                                                                                                                                                                                                                                                                                                                                                                                                                                                                                                                                                                                                                                                                                                                                                                                                                                                                                                                                                                                                                                                                                                                                                                                                                                                                                                                                                                                                                                                                                         | <ul> <li>Vegetab</li> </ul>                                       | ❖ Vegetables           |          |            |            | 1 332      | 192.9      | 199.0       | 197.3      | 197.1      | 215.1        | 9.13  | 8.09    | 11.53 |
| 012                                                                                                                                                                                                                                                                                                                                                                                                                                                                                                                                                                                                                                                                                                                                                                                                                                                                                                                                                                                                                                                                                                                                                                                                                                                                                                                                                                                                                                                                                                                                                                                                                                                                                                                                                                                                                                                                                                                                                                                                                                                                                                                          | ❖ Non-alcoholic beverages                                         |                        |          |            | 180        | 153.8      | 164.5      | 164.7       | 162.6      | 163.1      | 0.33         | -0.84 | 6.07    |       |
| 02                                                                                                                                                                                                                                                                                                                                                                                                                                                                                                                                                                                                                                                                                                                                                                                                                                                                                                                                                                                                                                                                                                                                                                                                                                                                                                                                                                                                                                                                                                                                                                                                                                                                                                                                                                                                                                                                                                                                                                                                                                                                                                                           | Alcoholic beverages and tobacco                                   |                        |          |            | 221        | 165.8      | 179.0      | 179.4       | 178.5      | 178.8      | 0.17         | -0.15 | 7.86    |       |
| 03                                                                                                                                                                                                                                                                                                                                                                                                                                                                                                                                                                                                                                                                                                                                                                                                                                                                                                                                                                                                                                                                                                                                                                                                                                                                                                                                                                                                                                                                                                                                                                                                                                                                                                                                                                                                                                                                                                                                                                                                                                                                                                                           | Clothing and footwear                                             |                        |          |            | 500        | 111.4      | 112.9      | 113.3       | 114.5      | 115.3      | 0.71         | 2.12  | 3.57    |       |
| 04                                                                                                                                                                                                                                                                                                                                                                                                                                                                                                                                                                                                                                                                                                                                                                                                                                                                                                                                                                                                                                                                                                                                                                                                                                                                                                                                                                                                                                                                                                                                                                                                                                                                                                                                                                                                                                                                                                                                                                                                                                                                                                                           | Housing, water, electricity, gas and other fuels                  |                        |          |            | 1 579      | 232.7      | 237.8      | 235.4       | 234.2      | 234.7      | 0.24         | -1.28 | 0.89    |       |
| 05                                                                                                                                                                                                                                                                                                                                                                                                                                                                                                                                                                                                                                                                                                                                                                                                                                                                                                                                                                                                                                                                                                                                                                                                                                                                                                                                                                                                                                                                                                                                                                                                                                                                                                                                                                                                                                                                                                                                                                                                                                                                                                                           | Furnishing, household equipment and routine household maintenance |                        |          |            | 764        | 145.8      | 154.9      | 153.0       | 152.7      | 152.0      | -0.47        | -1.86 | 4.29    |       |
| 06                                                                                                                                                                                                                                                                                                                                                                                                                                                                                                                                                                                                                                                                                                                                                                                                                                                                                                                                                                                                                                                                                                                                                                                                                                                                                                                                                                                                                                                                                                                                                                                                                                                                                                                                                                                                                                                                                                                                                                                                                                                                                                                           | Health                                                            |                        |          |            |            | 708        | 138.2      | 139.6       | 139.1      | 140.8      | 142.0        | 0.84  | 1.73    | 2.73  |
| 07                                                                                                                                                                                                                                                                                                                                                                                                                                                                                                                                                                                                                                                                                                                                                                                                                                                                                                                                                                                                                                                                                                                                                                                                                                                                                                                                                                                                                                                                                                                                                                                                                                                                                                                                                                                                                                                                                                                                                                                                                                                                                                                           | Transport                                                         | Transport              |          |            |            | 987        | 159.6      | 153.5       | 153.8      | 158.2      | 161.3        | 1.95  | 5.04    | 1.06  |
| 08                                                                                                                                                                                                                                                                                                                                                                                                                                                                                                                                                                                                                                                                                                                                                                                                                                                                                                                                                                                                                                                                                                                                                                                                                                                                                                                                                                                                                                                                                                                                                                                                                                                                                                                                                                                                                                                                                                                                                                                                                                                                                                                           | Communication                                                     |                        |          |            | 37         | 120.4      | 119.6      | 119.5       | 118.8      | 119.7      | 0.78         | 0.10  | -0.56   |       |
| 09                                                                                                                                                                                                                                                                                                                                                                                                                                                                                                                                                                                                                                                                                                                                                                                                                                                                                                                                                                                                                                                                                                                                                                                                                                                                                                                                                                                                                                                                                                                                                                                                                                                                                                                                                                                                                                                                                                                                                                                                                                                                                                                           | Recreation                                                        | and cul                | ture     |            |            | 206        | 109.1      | 116.6       | 117.2      | 116.6      | 117.6        | 0.84  | 0.82    | 7.72  |
| 10                                                                                                                                                                                                                                                                                                                                                                                                                                                                                                                                                                                                                                                                                                                                                                                                                                                                                                                                                                                                                                                                                                                                                                                                                                                                                                                                                                                                                                                                                                                                                                                                                                                                                                                                                                                                                                                                                                                                                                                                                                                                                                                           | Education                                                         | Education              |          |            |            | 432        | 175.1      | 208.7       | 209.7      | 210.7      | 211.7        | 0.47  | 1.44    | 20.85 |
| 11                                                                                                                                                                                                                                                                                                                                                                                                                                                                                                                                                                                                                                                                                                                                                                                                                                                                                                                                                                                                                                                                                                                                                                                                                                                                                                                                                                                                                                                                                                                                                                                                                                                                                                                                                                                                                                                                                                                                                                                                                                                                                                                           | Restaurant                                                        | Restaurants and hotels |          |            |            | 273        | 165.7      | 179.3       | 179.8      | 178.8      | 182.8        | 2.22  | 1.93    | 10.27 |
| 12                                                                                                                                                                                                                                                                                                                                                                                                                                                                                                                                                                                                                                                                                                                                                                                                                                                                                                                                                                                                                                                                                                                                                                                                                                                                                                                                                                                                                                                                                                                                                                                                                                                                                                                                                                                                                                                                                                                                                                                                                                                                                                                           | Miscellaneous goods and services                                  |                        |          |            | ;          | 584        | 118.8      | 122.9       | 121.8      | 122.3      | 121.9        | -0.32 | -0.76   | 2.67  |
| Aug.   Sept.   Oct.   Nov.     Nov.     Nov.   Nov.   Nov.   Nov.   Nov.   Nov.   Nov.   Nov.   Nov.   Nov.   Nov.   Nov.   Nov.   Nov.   Nov.   Nov.   Nov.   Nov.   Nov.   Nov.   Nov.   Nov.   Nov.   Nov.   Nov.   Nov.   Nov.   Nov.   Nov.   Nov.   Nov.   Nov.   Nov.   Nov.   Nov.   Nov.   Nov.   Nov.   Nov.   Nov.   Nov.   Nov.   Nov.   Nov.   Nov.   Nov.   Nov.   Nov.   Nov.   Nov.   Nov.   Nov.   Nov.   Nov.   Nov.   Nov.   Nov.   Nov.   Nov.   Nov.   Nov.   Nov.   Nov.   Nov.   Nov.   Nov.   Nov.   Nov.   Nov.   Nov.   Nov.   Nov.   Nov.   Nov.   Nov.   Nov.   Nov.   Nov.   Nov.   Nov.   Nov.   Nov.   Nov.   Nov.   Nov.   Nov.   Nov.   Nov.   Nov.   Nov.   Nov.   Nov.   Nov.   Nov.   Nov.   Nov.   Nov.   Nov.   Nov.   Nov.   Nov.   Nov.   Nov.   Nov.   Nov.   Nov.   Nov.   Nov.   Nov.   Nov.   Nov.   Nov.   Nov.   Nov.   Nov.   Nov.   Nov.   Nov.   Nov.   Nov.   Nov.   Nov.   Nov.   Nov.   Nov.   Nov.   Nov.   Nov.   Nov.   Nov.   Nov.   Nov.   Nov.   Nov.   Nov.   Nov.   Nov.   Nov.   Nov.   Nov.   Nov.   Nov.   Nov.   Nov.   Nov.   Nov.   Nov.   Nov.   Nov.   Nov.   Nov.   Nov.   Nov.   Nov.   Nov.   Nov.   Nov.   Nov.   Nov.   Nov.   Nov.   Nov.   Nov.   Nov.   Nov.   Nov.   Nov.   Nov.   Nov.   Nov.   Nov.   Nov.   Nov.   Nov.   Nov.   Nov.   Nov.   Nov.   Nov.   Nov.   Nov.   Nov.   Nov.   Nov.   Nov.   Nov.   Nov.   Nov.   Nov.   Nov.   Nov.   Nov.   Nov.   Nov.   Nov.   Nov.   Nov.   Nov.   Nov.   Nov.   Nov.   Nov.   Nov.   Nov.   Nov.   Nov.   Nov.   Nov.   Nov.   Nov.   Nov.   Nov.   Nov.   Nov.   Nov.   Nov.   Nov.   Nov.   Nov.   Nov.   Nov.   Nov.   Nov.   Nov.   Nov.   Nov.   Nov.   Nov.   Nov.   Nov.   Nov.   Nov.   Nov.   Nov.   Nov.   Nov.   Nov.   Nov.   Nov.   Nov.   Nov.   Nov.   Nov.   Nov.   Nov.   Nov.   Nov.   Nov.   Nov.   Nov.   Nov.   Nov.   Nov.   Nov.   Nov.   Nov.   Nov.   Nov.   Nov.   Nov.   Nov.   Nov.   Nov.   Nov.   Nov.   Nov.   Nov.   Nov.   Nov.   Nov.   Nov.   Nov.   Nov.   Nov.   Nov.   Nov.   Nov.   Nov.   Nov.   Nov.   Nov.   Nov.   Nov.   Nov.   Nov.   Nov.   No |                                                                   |                        |          | Jan.<br>09 | Feb.<br>09 | Mar.<br>09 | Apri<br>09 | I May<br>09 | June<br>09 | July<br>09 | Aug.<br>09   |       |         |       |
| ndex (2003=100) 175.2 177.3 179.5 180                                                                                                                                                                                                                                                                                                                                                                                                                                                                                                                                                                                                                                                                                                                                                                                                                                                                                                                                                                                                                                                                                                                                                                                                                                                                                                                                                                                                                                                                                                                                                                                                                                                                                                                                                                                                                                                                                                                                                                                                                                                                                        |                                                                   |                        | .3 178.6 | 179.4      | 182.2      | 184.3      | 184.       | 2 182.3     | 3 181.8    | 8 180.6    | 183.7        |       |         |       |
| Annual changes 20.02 20.55 21.90 22.                                                                                                                                                                                                                                                                                                                                                                                                                                                                                                                                                                                                                                                                                                                                                                                                                                                                                                                                                                                                                                                                                                                                                                                                                                                                                                                                                                                                                                                                                                                                                                                                                                                                                                                                                                                                                                                                                                                                                                                                                                                                                         |                                                                   | 22.3                   | 37 22.32 | 20.38      | 19.95      | 17.08      | 13.6       | 4 12.6      | 9 10.0     | 7 5.81     | 4.86         |       |         |       |