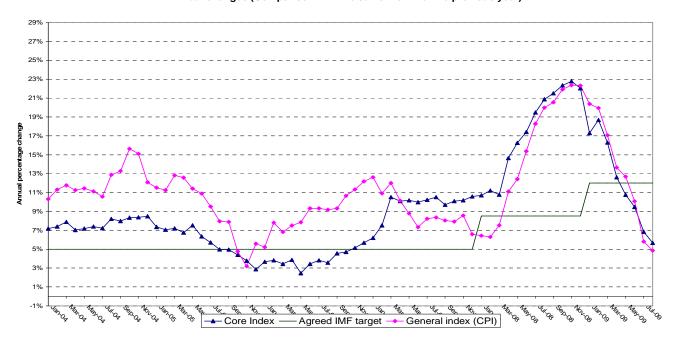

# Evolution (over 12 months) of the rate of inflation (%) (1)

| MONTH             | Aug.<br>08 | Sep.<br>08 | Oct.<br>08 | Nov.<br>08 | Dec.<br>08 | Jan.<br>09 | Feb.<br>09 | March<br>09 | April<br>09 | May<br>09 | June<br>09 | July<br>09 | Aug.<br>09 |
|-------------------|------------|------------|------------|------------|------------|------------|------------|-------------|-------------|-----------|------------|------------|------------|
| General index     | 10.8       | 11.8       | 13.0       | 14.2       | 15.4       | 16.6       | 17.7       | 18.5        | 18.7        | 18.6      | 18.1       | 17.0       | 15.6       |
| Core / Underlying | 13.6       | 14.6       | 15.6       | 16.7       | 17.6       | 18.3       | 18.9       | 19.3        | 19.1        | 18.6      | 17.8       | 16.7       | 15.3       |

In August 2009 the average index of the last twelve months (September 2008 to August 2009 increased by 15.6 % (general index) And 15.3 % Core index) compared to the average index of the previous twelve months (September 2007 to August 2008).