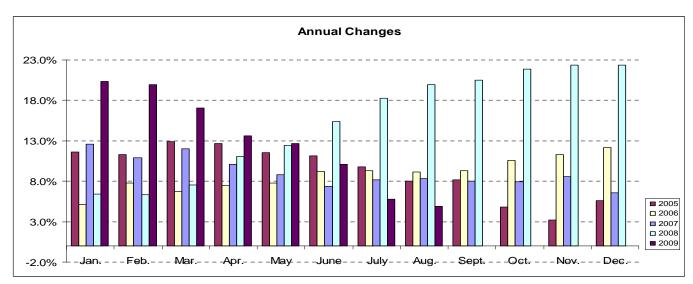

|                                                                   | 22.3                   | 37 22.32 | 20.38      | 19.95      | 17.08      | 13.6       | 4 12.6      | 9 10.0     | 7 5.81     | 4.86         |       |         |       |









## **CONSUMER PRICE INDEX (CPI), AUGUST 2009 (Base 100 = 2003)**

In August 2009 the general consumer prices index is established at 183.7 this stands for an increase of 1.71% over the previous month which was 180.6. In annual change it increased by 4.86% compared to 5.81% in the previous month. This gives a general inflation rate by an annual average of 15.6% during the month of August 2009.

The underlying inflation rate (excluding fresh food and energy) is increased by 0.45% if compared to the previous month and increased 5.67% on annual change. The annual average underlying inflation rate is + 15.3% in August 2009 down from the previous month (16.7%).

The increase in the consumer prices index of 1.71% is attributable primarily to the increase in Food and non-alcoholic beverages (+3.