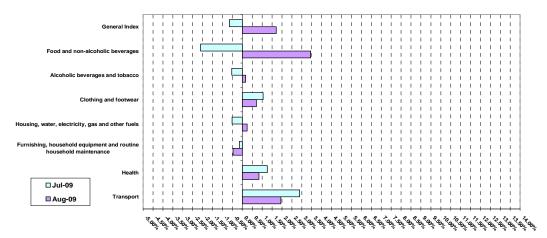

The increase in the consumer prices index of 1.71% is attributable primarily to the increase in Food and non-alcoholic beverages (+3.44%) and Transport (+1.95%).

It is noted that the increase of 3.44% in prices of Food and non-alcoholic beverages is attributable primary to the increase of 9.13% of Vegetables.

In annual change, the increase in the general index of 4.86% is mainly due to the rising prices of Food and non-alcoholic beverages (6.79%) and Education (20.85%) which contributed +2.74% and 0.90% respectively.