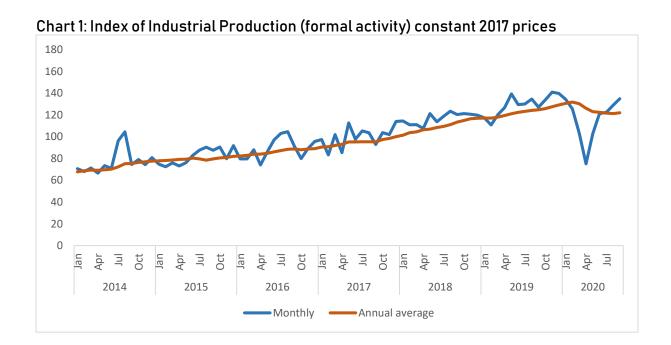

### 1. Summary

In September 2020, the Index of Industrial Production (IIP) shows that, industrial output (formal sector) increased by 6.1 percent compared to September 2019, against a decrease of 2.3 percent on annual average basis.