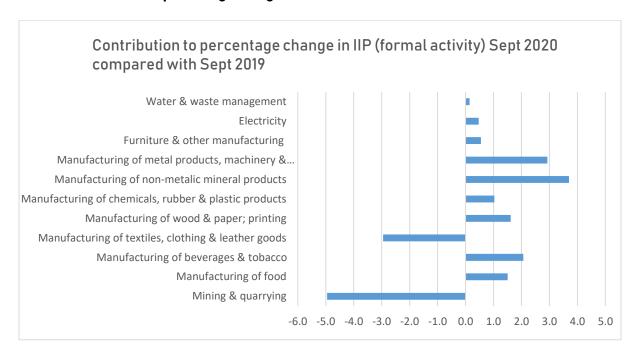

Activities performed as follows:

- Mining and quarrying decreased by 49.3 percent;
- Manufacturing increased by 21.5 percent;
- Electricity increased by 2.6 percent; and
- Water and waste management increased by 12.3 percent

### 2. Details

The increase in manufacturing is due mainly to an increase of 50.2 percent in manufacturing of metal products, machinery & equipment, 66.1 percent increase of manufacturing of non-metallic mineral products and 13.0 percent increase of manufacturing of beverages and tobacco. However, the increase in total manufacturing is tempered by a decrease of 30.0 percent in manufacturing of textiles, clothing & leather goods.

Chart 2: Contribution to percentage change

Table 1: Index of Industrial Production, formal activity, 2017=100, monthly

|                      |              | Manufacturing of: |                  |                |                |                |                |                |               | -              |                |                |                |
|----------------------|--------------|-------------------|------------------|----------------|----------------|----------------|----------------|----------------|---------------|----------------|----------------|----------------|----------------|
|                      |              |                   |                  | Textiles,      |                | Chemicals.     | Non-           | Metal          |               |                |                |                |                |
|                      |              |                   |                  | clothing &     | Wood &         | rubber &       | metallic       | products,      | Furniture &   | Manufacturing  |                | Water &        |                |
|                      | Mining &     |                   | Beverages &      | leather        | paper;         | plastic        | mineral        | machinery &    | other         | Total          | Electri        | waste          | General        |
|                      | quarrying    | Food              | tobacco          | goods          | printing       | products       | products       | equipment      | manufacturing |                | city           | management     | Index          |
| Jun 2017             | 80.8         | 86.4              | 107.1            | 101.7          | 79.2           | 119.2          | 106.1          | 143.2          | 95.4          | 105.8          | 97.0           | 105.1          | 97.7           |
| Jul 2017             | 119.0        | 95.1              | 105.8            | 129.4          | 95.0           | 112.1          | 93.1           | 99.3           | 128.8         | 100.2          | 102.7          | 107.2          | 105.4          |
| Aug 2017             | 109.0        | 95.5              | 104.3            | 117.0          | 80.6           | 107.2          | 112.2          | 109.8          | 96.6          | 101.9          | 105.4          | 105.5          | <i>103.5</i>   |
| Sep 2017             | 88.1         | 103.5             | 81.6             | 34.4           | 96.1           | 85.0           | 115.6          | 98.8           | 88.0          | 94.5           | 101.7          | 99.9           | 92.9           |
| Oct 2017             | 120.4        | 119.7             | 80.4             | 51.9           | 109.2          | 94.6           | 99.5           | 97.3           | 129.6         | 100.6          | 105.8          | 96.5           | 103.7          |
| Nov 2017             | 99.4         | 118.5             | 76.2             | 77.3           | 139.1          | 120.8          | 113.4          | 98.7           | 88.9          | 103.1          | 101.6          | 99.2           | 102.0          |
| Dec 2017             | 88.4         | 135.9             | 105.8            | 155.8          | 98.2           | 113.6          | 109.1          | 107.7          | 129.2         | 120.9          | 104.4          | 103.7          | 114.0          |
| Jan 2018             | 84.9         | 136.8             | 95.3             | 184.8          | 162.6          | 120.0          | 100.7          | 101.9          | 121.5         | 122.5          | 105.4          | 103.7          | 114.5          |
| Feb 2018             | 80.7         | 140.8             | 93.0             | 228.3          | 106.3          | 89.0           | 79.3           | 98.9           | 125.7         | 118.3          | 99.4           | 91.1           | 110.9          |
| Mar 2018             | 68.5         | 143.3             | 102.3            | 154.7          | 88.2           | 111.9          | 91.9           | 104.2          | 100.4         | 122.9          | 109.4          | 99.4           | 111.0          |
| Apr 2018             | 68.8         | 143.6             | 92.2             | 219.1          | 91.8           | 102.6          | 29.8           | 109.0          | 112.3         | 113.6          | 100.5          | 93.4           | 107.6          |
| May 2018             | 80.0         | 144.9             | 104.7            | 245.7          | 125.5          | 136.0          | 80.5           | 134.7          | 103.2         | 128.2          | 112.1          | 100.8          | 121.2          |
| Jun 2018             | 60.3         | 123.3             | 109.4            | 166.1          | 134.9          | 112.3          | 123.4          | 183.9          | 107.0         | 133.4          | 110.2          | 103.4          | 113.8          |
| Jul 2018             | 54.4         | 131.7             | 123.3            | 187.4          | 109.7          | 112.1          | 141.7          | 152.4          | 120.6         | 134.0          | 115.3          | 113.2          | 118.8          |
| Aug 2018             | 59.3         | 142.3             | 126.0            | 181.9          | 120.5          | 130.3          | 140.8          | 154.3          | 118.3         | 141.1          | 116.0          | 111.3          | <i>123.5</i>   |
| Sep 2018             | 67.2         | 129.6             | 110.1            | 281.4          | 121.3          | 107.5          | 159.5          | 129.1          | 101.2         | 129.2          | 111.8          | 108.8          | 120.4          |
| Oct 2018             | 60.8         | 135.2             | 107.2            | 258.6          | 150.6          | 123.4          | 144.8          | 125.0          | 107.1         | 133.2          | 116.5          | 109.8          | <i>121.2</i>   |
| Nov 2018<br>Dec 2018 | 63.2<br>70.8 | 151.3<br>141.2    | 99.6<br>115.8    | 215.5<br>207.1 | 134.2<br>127.7 | 145.3<br>126.5 | 138.9<br>123.3 | 109.6<br>112.2 | 108.9<br>96.6 | 134.7<br>133.9 | 109.8<br>111.7 | 106.6<br>110.5 | 120.7<br>119.8 |
| Jan 2019             | 70.8         | 129.2             | 118.6            | 207.1          | 127.7          | 145.8          | 123.3<br>99.9  | 112.2          | 96.6          | 128.9          | 115.2          | 109.9          | 117.6<br>117.4 |
| Feb 2019             | 63.1         | 119.3             | 108.4            | 200.3<br>190.7 | 140.5          | 145.8          | 99.9<br>96.4   | 114.2          | 76.6<br>148.7 | 128.9          | 106.6          | 109.9          | 117.4<br>110.8 |
| Mar 2019             | 53.9         | 128.8             | 102.0            | 256.8          | 162.6          | 134.1          | 166.1          | 132.5          | 110.5         | 132.5          | 116.3          | 108.8          | 110.6<br>120.2 |
| Apr 2019             | 82.0         | 134.3             | 127.4            | 198.7          | 180.0          | 174.3          | 113.5          | 124.5          | 125.2         | 134.0          | 114.1          | 104.9          | 120.2<br>126.6 |
| May 2019             | 103.0        | 125.9             | 143.6            | 277.8          | 205.7          | 174.3          | 122.4          | 163.3          | 128.8         | 146.1          | 121.6          | 110.0          | 139.3          |
| Jun 2019             | 52.2         | 109.5             | 145.4            | 244.9          | 173.7          | 153.0          | 154.1          | 254.1          | 141.8         | 160.2          | 115.4          | 109.5          | 129.4          |
| Jul 2019             | 65.2         | 113.5             | 150.1            | 252.5          | 155.6          | 159.0          | 148.3          | 150.4          | 159.4         | 141.3          | 122.4          | 118.4          | 130.1          |
| Aug 2019             | 81.4         | 131.2             | 141.8            | 295.2          | 137.1          | 160.4          | 125.2          | 153.8          | 127.3         | 148.1          | 123.1          | 117.9          | 134.6          |
| Sep2019              | 98.2         | 115.1             | 118.9            | 277.3          | 127.9          | 141.4          | 140.1          | 163.7          | 120.7         | 139.6          | 119.9          | 106.2          | 127.1          |
| Oct 2019             | 121.7        | 132.0             | 119.4            | 270.7          | 138.3          | 146.5          | 115.5          | 152.3          | 138.9         | 143.7          | 121.4          | 110.4          | 133.8          |
| Nov 2019             | 179.7        | 136.5             | 111.0            | 297.6          | 102.0          | 165.0          | 135.1          | 136.3          | 123.3         | 142.2          | 116.6          | 105.6          | 141.0          |
| Dec 2019             | 131.9        | 119.7             | 144.7            | 374.5          | 134.0          | 160.6          | 102.0          | 132.5          | 132.7         | 142.8          | 120.5          | 105.2          | 139.8          |
| Jan 2020             | 141.9        | 116.6             | 131.0            | 256.4          | 128.7          | 161.2          | 131.9          | 139.0          | 137.9         | 138.8          | 118.9          | 111.9          | 134.3          |
| Feb 2020             | 125.3        | 98.3              | 123.3            | 302.5          | 117.6          | 159.5          | 125.0          | 131.6          | 97.7          | 125.7          | 116.2          | 101.6          | 125.5          |
| Mar 2020             | 64.0         | 100.8             | 96.0             | 165.5          | 65.3           | 148.4          | 90.3           | 128.6          | 86.8          | 112.7          | 118.2          | 108.0          | 103.5          |
| Apr 2020             | 33.2         | 84.0              | 78.2             | 100.1          | 74.4           | 104.1          | 57.1           | 35.3           | 14.8          | 75.7           | 98.2           | 100.8          | 75.0           |
| May 2020             | 28.1         | 111.0             | 103.3            | 117.1          | 65.9           | 100.6          | 153.7          | 142.7          | 142.7         | 124.7          | 114.7          | 107.2          | 102.8          |
| June 2020            | 70.2         | 133.8             | 120.8            | 123.8          | 137.7          | 138.7          | 128.1          | 161.1          | 154.1         | 146.9          | 115.6          | 114.4          | 121.2          |
| July 2020            | 53,3         | 124.7             | 143.1            | 123.8          | 67.7           | 132.6          | 176.6          | 182.9          | 140.6         | 152.7          | 115.6          | 114.4          | <i>121.2</i>   |
| Aug 2020             | 41.7         | 101.2             | 145.8            | 271.2          | 143.6          | 186.4          | 154.5          | 218.8          | 134.9         | 153.0          | 126.1          | 125.6          | 128.8          |
| Sept 2020            | 49.8         | 123.1             | 134.3            | 194.0          | 207.3          | 164.6          | 232.7          | 245.9          | 141.3         | 169.6          | 123.1          | 119.2          | 134.9          |
| Sourc                | e NISR/Index | of Indus          | trial Production |                |                |                |                |                |               |                |                |                |                |