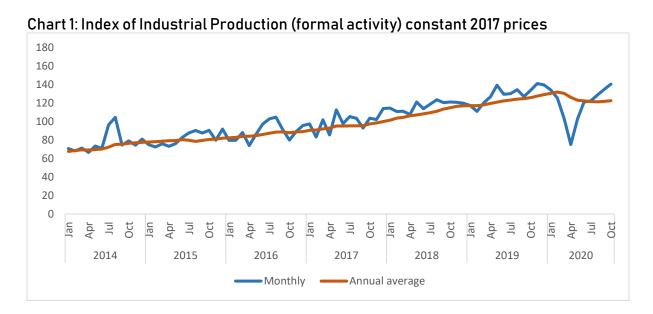

### 1. Summary

In October 2020, the Index of Industrial Production (IIP) shows that, industrial output (formal sector) increased by 5.0 percent compared to October 2019, against a decrease of 2.7 percent on annual average basis.