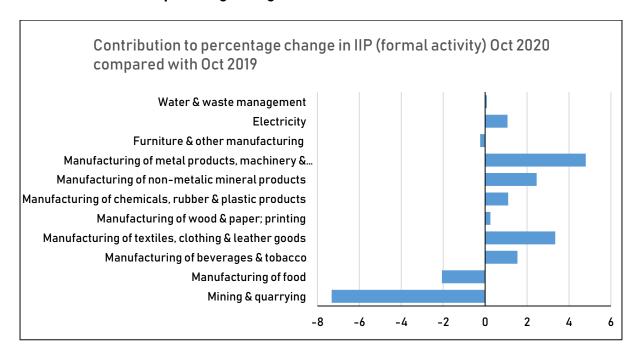

### 2. Details

The increase in manufacturing is due mainly to an increase of 93.3 percent in manufacturing of metal products, machinery & equipment, 56.1 percent increase of manufacturing of non-metallic mineral products, 10.1 percent increase of manufacturing of beverages and tobacco and 36.8 percent increase of manufacturing of textiles, clothing & leather goods. However, the increase in total manufacturing is tempered by a decrease of 8.7 percent in manufacturing of food.

Chart 2: Contribution to percentage change

Table 1: Index of Industrial Production, formal activity, 2017=100, monthly

|                      |              | Manufacturing of: |                |                |                |                |                |                |                |                |                | -              | -              |
|----------------------|--------------|-------------------|----------------|----------------|----------------|----------------|----------------|----------------|----------------|----------------|----------------|----------------|----------------|
|                      |              |                   |                | Textiles,      |                | Chemicals,     | Non-           | Metal          |                |                |                |                |                |
|                      |              |                   |                | clothing &     | Wood &         | rubber &       | metallic       | products,      | Furniture &    | Manufacturing  |                | Water &        |                |
|                      | Mining &     |                   | Beverages &    | leather        | paper;         | plastic        | mineral        | machinery &    | other          | Total          | Electri        | waste          | General        |
|                      | quarrying    | Food              | tobacco        | goods          | printing       | products       | products       | equipment      | manufacturing  |                | city           | management     | Index          |
| Jun 2017             | 80.8         | 86.4              | 107.1          | 101.7          | 79.2           | 119.2          | 106.1          | 143.2          | 95.4           | 105.8          | 97.0           | 105.1          | 97.7           |
| Jul 2017             | 119.0        | 95.1              | 105.8          | 129.4          | 95.0           | 112.1          | 93.1           | 99.3           | 128.8          | 100.2          | 102.7          | 107.2          | 105.4          |
| Aug 2017             | 109.0        | 95.5              | 104.3          | 117.0          | 80.6           | 107.2          | 112.2          | 109.8          | 96.6           | 101.9          | 105.4          | 105.5          | <i>103.5</i>   |
| Sep 2017             | 88.1         | 103.5             | 81.6           | 34.4           | 96.1           | 85.0           | 115.6          | 98.8           | 88.0           | 94.5           | 101.7          | 99.9           | 92.9           |
| Oct 2017             | 120.4        | 119.7             | 80.4           | 51.9           | 109.2          | 94.6           | 99.5           | 97.3           | 129.6          | 100.6          | 105.8          | 96.5           | <i>103.7</i>   |
| Nov 2017             | 99.4         | 118.5             | 76.2           | 77.3           | 139.1          | 120.8          | 113.4          | 98.7           | 88.9           | 103.1          | 101.6          | 99.2           | 102.0          |
| Dec 2017             | 88.4         | 135.9             | 105.8          | 155.8          | 98.2           | 113.6          | 109.1          | 107.7          | 129.2          | 120.9          | 104.4          | 103.7          | 114.0          |
| Jan 2018             | 84.9         | 136.8             | 95.3           | 184.8          | 162.6          | 120.0          | 100.7          | 101.9          | 121.5          | 122.5          | 105.4          | 103.7          | 114.5          |
| Feb 2018             | 80.7         | 140.8             | 93.0           | 228.3          | 106.3          | 89.0           | 79.3           | 98.9           | 125.7          | 118.3          | 99.4           | 91.1           | 110.9          |
| Mar 2018             | 68.5         | 143.3             | 102.3          | 154.7          | 88.2           | 111.9          | 91.9           | 104.2          | 100.4          | 122.9          | 109.4          | 99.4           | 111.0          |
| Apr 2018             | 68.8         | 143.6             | 92.2           | 219.1          | 91.8           | 102.6          | 29.8           | 109.0          | 112.3          | 113.6          | 100.5          | 93.4           | 107.6          |
| May 2018             | 80.0         | 144.9             | 104.7          | 245.7          | 125.5          | 136.0          | 80.5           | 134.7          | 103.2          | 128.2          | 112.1          | 100.8          | 121.2          |
| Jun 2018             | 60.3         | 123.3             | 109.4          | 166.1          | 134.9          | 112.3          | 123.4          | 183.9          | 107.0          | 133.4          | 110.2          | 103.4          | 113.8          |
| Jul 2018             | 54.4         | 131.7             | 123.3          | 187.4          | 109.7          | 112.1          | 141.7          | 152.4          | 120.6          | 134.0          | 115.3          | 113.2          | 118.8          |
| Aug 2018             | 59.3<br>67.2 | 142.3<br>129.6    | 126.0<br>110.1 | 181.9          | 120.5          | 130.3<br>107.5 | 140.8<br>159.5 | 154.3          | 118.3          | 141.1<br>129.2 | 116.0<br>111.8 | 111.3          | 123.5<br>120.4 |
| Sep 2018<br>Oct 2018 |              | 135.2             |                | 281.4<br>258.6 | 121.3<br>150.6 | 107.5          |                | 129.1<br>125.0 | 101.2<br>107.1 | 133.2          | 116.5          | 108.8<br>109.8 | 120.4<br>121.2 |
| Nov 2018             | 60.8<br>63.2 | 151.3             | 107.2<br>99.6  | 215.5          | 134.2          | 145.3          | 144.8<br>138.9 | 109.6          | 107.1          | 133.2<br>134.7 | 109.8          | 104.6          | 121.2<br>120.7 |
| Dec 2018             | 70.8         | 141.2             | 77.0<br>115.8  | 207.1          | 134.2          | 126.5          | 123.3          | 112.2          | 96.6           | 133.9          | 111.7          | 110.5          | 120.7          |
| Jan 2019             | 70.4         | 129.2             | 118.6          | 200.3          | 127.7          | 145.8          | 99.9           | 111.1          | 96.6           | 128.9          | 115.2          | 109.9          | 117.4          |
| Feb 2019             | 63.1         | 119.3             | 108.4          | 190.7          | 140.5          | 119.5          | 96.4           | 114.2          | 148.7          | 122.0          | 106.6          | 100.8          | 110.8          |
| Mar 2019             | 53.9         | 128.8             | 102.0          | 256.8          | 162.6          | 134.1          | 166.1          | 132.5          | 110.5          | 132.5          | 116.3          | 108.8          | 120.2          |
| Apr 2019             | 82.0         | 134.3             | 127.4          | 198.7          | 180.0          | 174.3          | 113.5          | 124.5          | 125.2          | 134.0          | 114.1          | 104.9          | 126.6          |
| May 2019             | 103.0        | 125.9             | 143.6          | 277.8          | 205.7          | 195.1          | 122.4          | 163.3          | 128.8          | 146.1          | 121.6          | 110.0          | 139.3          |
| Jun 2019             | 52.2         | 109.5             | 145.4          | 244.9          | 173.7          | 153.0          | 154.1          | 254.1          | 141.8          | 160.2          | 115.4          | 109.5          | 129.4          |
| Jul 2019             | 65.2         | 113.5             | 150.1          | 252.5          | 155.6          | 159.0          | 148.3          | 150.4          | 159.4          | 141.3          | 122.4          | 118.4          | 130.1          |
| Aug 2019             | 81.4         | 131.2             | 141.8          | 295.2          | 137.1          | 160.4          | 125.2          | 153.8          | 127.3          | 148.1          | 123.1          | 117.9          | 134.6          |
| Sep2019              | 98.2         | 115.1             | 118.9          | 277.3          | 127.9          | 141.4          | 140.1          | 163.7          | 120.7          | 139.6          | 119.9          | 106.2          | 127.1          |
| Oct 2019             | 121.7        | 132.0             | 119.4          | 270.7          | 138.3          | 146.5          | 115.5          | 152.3          | 138.9          | 143.7          | 121.4          | 110.4          | <i>133.8</i>   |
| Nov 2019             | 179.7        | 136.5             | 111.0          | 297.6          | 102.0          | 165.0          | 135.1          | 136.3          | 123.3          | 142.2          | 116.6          | 105.6          | 141.0          |
| Dec 2019             | 131.9        | 119.7             | 144.7          | 374.5          | 134.0          | 160.6          | 102.0          | 132.5          | 132.7          | 142.8          | 120.5          | 105.2          | 139.8          |
| Jan 2020             | 141.9        | 116.6             | 131.0          | 256.4          | 128.7          | 161.2          | 131.9          | 139.0          | 137.9          | 138.8          | 118.9          | 111.9          | <i>134.3</i>   |
| Feb 2020             | 125.3        | 98.3              | 123.3          | 302.5          | 117.6          | 159.5          | 125.0          | 131.6          | 97.7           | <i>125.7</i>   | 116.2          | 101.6          | <i>125.5</i>   |
| Mar 2020             | 64.0         | 100.8             | 96.0           | 165.5          | 65.3           | 148.4          | 90.3           | 128.6          | 86.8           | 112.7          | 118.2          | 108.0          | <i>103.5</i>   |
| Apr 2020             | 33.2         | 84.0              | 78.2           | 100.1          | 74.4           | 104.1          | 57.1           | 35.3           | 14.8           | <i>75.7</i>    | 98.2           | 100.8          | <i>75.0</i>    |
| May 2020             | 28.1         | 111.0             | 103.3          | 117.1          | 65.9           | 100.6          | 153.7          | 142.7          | 142.7          | 124.7          | 114.7          | 107.2          | <i>102.8</i>   |
| June 2020            | 70.2         | 133.8             | 120.8          | 123.8          | 137.7          | 138.7          | 128.1          | 161.1          | 154.1          | 146.9          | 115.6          | 114.4          | <i>121.2</i>   |
| July 2020            | 53,3         | 124.7             | 143.1          | 123.8          | 67.7           | 132.6          | 176.6          | 182.9          | 140.6          | 152.7          | 115.6          | 114.4          | 121.2          |
| Aug 2020             | 41.7         | 101.2             | 145.8          | 271.2          | 143.6          | 186.4          | 154.5          | 218.8          | 134.9          | 153.0          | 126.1          | 125.6          | 128.8          |
| Sept 2020            | 49.8         | 123.1             | 134.3          | 194.0          | 207.3          | 164.6          | 232.7          | 245.9          | 141.3          | 169.6          | 123.1          | 119.2          | 134.9          |
| Oct 2020             | 46.3         | 120.5             | 131.5          | 370.2          | 151.5          | 172.5          | 180.2          | 294.4          | 129.7          | 172.6          | 129.0          | 118.6          | 140.5          |