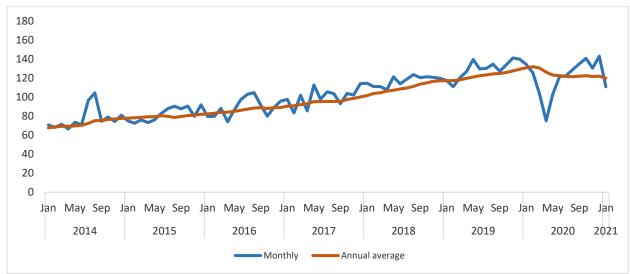

Chart 1: Index of Industrial Production (formal activity) constant 2017 prices

Source: NISR/ Index of Industrial Production

## NATIONAL INSTITUTE OF STATISTICS OF RWANDA

1 Index of Industrial Production (formal activity) January 2021

Monthly Index of Industrial Production – Formal Activity-January 2021

1. Summary

In January 2021, the Index of Industrial Production (IIP) shows that, industrial output (formal sector) decreased by 17.5 percent compared to January 2020, against a decrease of 8.2 percent on annual average basis.