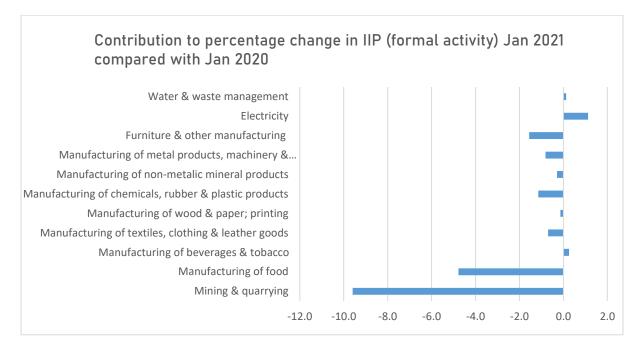

#### Chart 2: Contribution to percentage change

Source: NISR/ Index of Industrial Production

|                       |                       | _              |                |                |               | Manufact       |                | <u>, 1110111111</u> | -              |                | -             | -              |                 |
|-----------------------|-----------------------|----------------|----------------|----------------|---------------|----------------|----------------|---------------------|----------------|----------------|---------------|----------------|-----------------|
|                       |                       |                |                | Textiles,      |               | Chemicals,     | Non-           | Metal               |                |                |               |                |                 |
|                       |                       |                |                | clothing &     | Wood &        | rubber &       | metallic       | products,           | Furniture &    | Manufacturing  |               | Water &        |                 |
|                       | Mining &              |                | Beverages      | leather        | paper;        | plastic        | mineral        | machinery &         | other          | Total          | Electri       | waste          | General         |
|                       | quarrying             | Food           | & tobacco      | goods          | printing      | products       | products       | equipment           | manufacturing  |                | city          | management     | Index           |
| Jan 2018              | 84.9                  | 136.8          | 95.3           | 184.8          | 162.6         | 120.0          | 100.7          | 101.9               | 121.5          | 122.5          | 105.4         | 103.7          | 114.5           |
| Feb 2018              | 80.7                  | 140.8          | 93.0           | 228.3          | 106.3         | 89.0           | 79.3           | 98.9                | 125.7          | <i>118.3</i>   | 99.4          | 91.1           | <i>110.9</i>    |
| Mar 2018              | 68.5                  | 143.3          | 102.3          | 154.7          | 88.2          | 111.9          | 91.9           | 104.2               | 100.4          | 122.9          | 109.4         | 99.4           | 111.0           |
| Apr 2018              | 68.8                  | 143.6          | 92.2           | 219.1          | 91.8          | 102.6          | 29.8           | 109.0               | 112.3          | 113.6          | 100.5         | 93.4           | 107.6           |
| May 2018              | 80.0                  | 144.9          | 104.7          | 245.7          | 125.5         | 136.0          | 80.5           | 134.7               | 103.2          | 128.2          | 112.1         | 100.8          | 121.2           |
| Jun 2018              | 60.3                  | 123.3          | 109.4          | 166.1          | 134.9         | 112.3          | 123.4          | 183.9               | 107.0          | 133.4          | 110.2         | 103.4          | <i>113.8</i>    |
| Jul 2018              | 54.4                  | 131.7          | 123.3          | 187.4          | 109.7         | 112.1          | 141.7          | 152.4               | 120.6          | 134.0          | 115.3         | 113.2          | 118.8           |
| Aug 2018              | 59.3                  | 142.3          | 126.0          | 181.9          | 120.5         | 130.3          | 140.8          | 154.3               | 118.3          | 141.1          | 116.0         | 111.3          | 123.5           |
| Sep 2018              | 67.2                  | 129.6          | 110.1          | 281.4          | 121.3         | 107.5          | 159.5          | 129.1               | 101.2          | 129.2          | 111.8         | 108.8          | 120.4           |
| Oct 2018              | 60.8                  | 135.2          | 107.2          | 258.6          | 150.6         | 123.4          | 144.8          | 125.0               | 107.1          | <i>133.2</i>   | 116.5         | 109.8          | 121.2           |
| Nov 2018              | 63.2                  | 151.3          | 99.6           | 215.5          | 134.2         | 145.3          | 138.9          | 109.6               | 108.9          | 134.7          | 109.8         | 106.6          | 120.7           |
| Dec 2018              | 70.8                  | 141.2          | 115.8          | 207.1          | 127.7         | 126.5          | 123.3          | 112.2               | 96.6           | 133.9          | 111.7         | 110.5          | 119.8           |
| Jan 2019              | 70.4                  | 129.2          | 118.6          | 200.3          | 123.9         | 145.8          | 99.9           | 111.1               | 96.6           | 128.9          | 115.2         | 109.9          | 117.4           |
| Feb 2019              | 63.1                  | 119.3          | 108.4          | 190.7          | 140.5         | 119.5          | 96.4           | 114.2               | 148.7          | 122.0          | 106.6         | 100.8          | 110.8           |
| Mar 2019              | 53.9                  | 128.8          | 102.0          | 256.8          | 162.6         | 134.1          | 166.1          | 132.5               | 110.5          | 132.5          | 116.3         | 108.8          | 120.2           |
| Apr 2019              | 82.0                  | 134.3          | 127.4          | 198.7          | 180.0         | 174.3          | 113.5          | 124.5               | 125.2          | 134.0          | 114.1         | 104.9          | 126.6           |
| May 2019              | 103.0                 | 125.9          | 143.6          | 277.8          | 205.7         | 195.1          | 122.4          | 163.3               | 128.8          | 146.1          | 121.6         | 110.0          | 139.3           |
| Jun 2019              | 52.2                  | 109.5          | 145.4          | 244.9          | 173.7         | 153.0          | 154.1          | 254.1               | 141.8          | 160.2          | 115.4         | 109.5          | 129.4           |
| Jul 2019              | 65.2                  | 113.5          | 150.1          | 252.5          | 155.6         | 159.0          | 148.3          | 150.4               | 159.4          | 141.3          | 122.4         | 118.4          | 130.1           |
| Aug 2019              | 81.4                  | 131.2          | 141.8          | 295.2          | 137.1         | 160.4          | 125.2          | 153.8               | 127.3          | 148.1          | 123.1         | 117.9          | 134.6           |
| Sep2019               | 98.2                  | 115.1          | 118.9          | 277.3          | 127.9         | 141.4          | 140.1          | 163.7               | 120.7          | 139.6          | 119.9         | 106.2          | 127.1           |
| Oct 2019              | 121.7                 | 132.0          | 119.4          | 270.7          | 138.3         | 146.5          | 115.5          | 152.3               | 138.9          | 143.7          | 121.4         | 110.4          | 133.8           |
| Nov 2019              | 179.7                 | 136.5          | 111.0          | 297.6          | 102.0         | 165.0          | 135.1          | 136.3               | 123.3          | 142.2          | 116.6         | 105.6          | <i>141.0</i>    |
| Dec 2019              | 131.9                 | 119.7          | 144.7          | 374.5          | 134.0         | 160.6          | 102.0          | 132.5               | 132.7          | 142.8          | 120.5         | 105.2          | 139.8<br>12 ( 2 |
| Jan 2020              | 141.9                 | 116.6          | 131.0          | 256.4          | 128.7         | 161.2          | 131.9          | 139.0               | 137.9          | 138.8          | 118.9         | 111.9          | 134.3<br>125 5  |
| Feb 2020              | 125.3                 | 98.3           | 123.3          | 302.5          | 117.6         | 159.5          | 125.0          | 131.6               | 97.7           | 125.7          | 116.2         | 101.6          | 125.5<br>102 F  |
| Mar 2020              | 64.0                  | 100.8          | 96.0           | 165.5          | 65.3          | 148.4          | 90.3           | 128.6               | 86.8           | 112.7          | 118.2         | 108.0          | 103.5<br>75 0   |
| Apr 2020              | 33.2<br>28.1          | 84.0           | 78.2           | 100.1          | 74.4          | 104.1          | 57.1<br>152.7  | 35.3<br>142.7       | 14.8           | 75.7<br>124.7  | 98.2<br>114.7 | 100.8          | 75.0<br>102 P   |
| May 2020<br>June 2020 | 70.2                  | 111.0<br>133.8 | 103.3          | 117.1<br>123.8 | 65.9<br>137.7 | 100.6<br>138.7 | 153.7<br>128.1 | 142.7               | 142.7<br>154.1 | 124.7<br>146.9 | 114.7         | 107.2          | <i>102.8</i>    |
| July 2020             | 53,3                  | 133.8          | 120.8<br>143.1 | 123.8          | 67.7          | 138.7          | 128.1          | 182.9               | 154.1          | 148.9<br>152.7 | 115.6         | 114.4<br>114.4 | 121.2<br>121.2  |
|                       | 53,3<br>41.7          | 124.7          | 143.1          | 271.2          | 143.6         | 132.6          |                | 218.8               | 140.8          | 152.7          | 126.1         | 114.4          | 121.2<br>128.8  |
| Aug 2020<br>Sept 2020 | 41.7                  | 101.2          | 145.8          | 194.0          | 207.3         | 166.4          | 154.5<br>232.7 | 218.8               | 134.9          | 169.6          | 126.1         | 125.6          | 128.8<br>134.9  |
| Sept 2020<br>Oct 2020 | 49.8                  | 123.1          | 134.3          | 370.2          | 207.3         | 164.6          | 232.7<br>180.2 | 245.9               | 141.3          | 169.6          | 123.1         | 119.2          | 134.9<br>140.5  |
| Nov 2020              | 40.3                  | 120.5          | 128.2          | 358.7          | 142.1         | 172.5          | 180.2          | 182.2               | 127.7          | 172.8          | 127.0         | 114.5          | 140.5           |
| Dec 2020              | 49.9                  | 102.8          | 128.2          | 358.7          | 142.1         | 190.9          | 181.5          | 200.9               | 156.5          | 141.7<br>160.0 | 127.4         | 114.5          | 130.3<br>142.9  |
| Jan 2021              | 42.6                  | 89.8           | 133.0          | 235.5          | 195.4         | 134.1          | 177.7          | 114.8               | 76.4           | 113.5          | 126.9         | 123.5          | 142.9<br>110.8  |
|                       | 42.0<br>JISP/Index.of |                |                | 233.3          | 121.0         | 154.1          | 124.2          | 114.0               | /0.4           | 113.3          | 120.7         | 123.3          | 110.0           |

## 2. Details

The decrease in manufacturing is mainly due to a decrease of 23.0 percent in manufacturing of food and 44.6 percent decrease of manufacturing of furniture and other manufacturing.

Activities performed as follows:

- Mining and quarrying decreased by 69.9 percent;
- Manufacturing decreased by 18.3 percent;
- > Electricity increased by 6.7 percent; and
- > Water and waste management increased by 10.4 percent