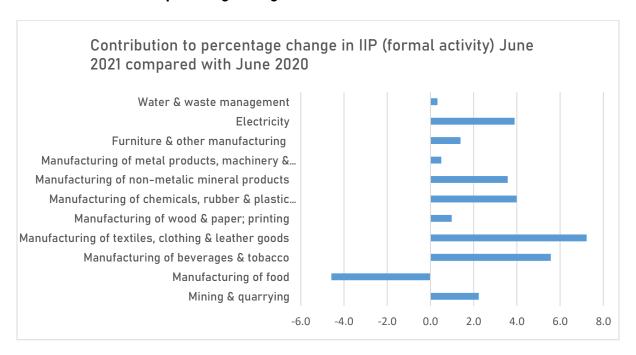

### 2. Details

The increase in manufacturing is mainly due to 32.8 percent increase in manufacturing of beverages and tobacco, 157.2 percent increase in manufacturing of textiles, clothing and leather goods, 61.7 percent increase in manufacturing of chemicals, rubber and plastic products, and 66.6 percent increase in manufacturing of non-metallic mineral products. However, the increase in total manufacturing is tempered by a decrease of 17.4 percent in manufacturing of food.

Chart 2: Contribution to percentage change

Table 1: Index of Industrial Production, formal activity, 2017=100, monthly

|           |           |       | ustriat i i |            | ,        | Manufact   |          |             |               |                | -       | _          |              |
|-----------|-----------|-------|-------------|------------|----------|------------|----------|-------------|---------------|----------------|---------|------------|--------------|
|           |           |       |             | Textiles,  |          | Chemicals, | Non-     | Metal       |               |                |         |            |              |
|           |           |       |             | clothing & | Wood &   | rubber &   | metallic | products,   | Furniture &   | Manufacturing  |         | Water &    |              |
|           | Mining &  |       | Beverages   | leather    | paper;   | plastic    | mineral  | machinery & | other         | Total          | Electri | waste      | General      |
|           | quarrying | Food  | & tobacco   | goods      | printing | products   | products | equipment   | manufacturing |                | city    | management | Index        |
| Jan 2018  | 84.9      | 136.8 | 95.3        | 184.8      | 162.6    | 120.0      | 100.7    | 101.9       | 121.5         | 122.5          | 105.4   | 103.7      | 114.5        |
| Feb 2018  | 80.7      | 140.8 | 93.0        | 228.3      | 106.3    | 89.0       | 79.3     | 98.9        | 125.7         | 118.3          | 99.4    | 91.1       | 110.9        |
| Mar 2018  | 68.5      | 143.3 | 102.3       | 154.7      | 88.2     | 111.9      | 91.9     | 104.2       | 100.4         | 122.9          | 109.4   | 99.4       | 111.0        |
| Apr 2018  | 68.8      | 143.6 | 92.2        | 219.1      | 91.8     | 102.6      | 29.8     | 109.0       | 112.3         | 113.6          | 100.5   | 93.4       | 107.6        |
| May 2018  | 80.0      | 144.9 | 104.7       | 245.7      | 125.5    | 136.0      | 80.5     | 134.7       | 103.2         | 128.2          | 112.1   | 100.8      | 121.2        |
| Jun 2018  | 60.3      | 123.3 | 109.4       | 166.1      | 134.9    | 112.3      | 123.4    | 183.9       | 107.0         | 133.4          | 110.2   | 103.4      | 113.8        |
| Jul 2018  | 54.4      | 131.7 | 123.3       | 187.4      | 109.7    | 112.1      | 141.7    | 152.4       | 120.6         | 134.0          | 115.3   | 113.2      | 118.8        |
| Aug 2018  | 59.3      | 142.3 | 126.0       | 181.9      | 120.5    | 130.3      | 140.8    | 154.3       | 118.3         | 141.1          | 116.0   | 111.3      | 123.5        |
| Sep 2018  | 67.2      | 129.6 | 110.1       | 281.4      | 121.3    | 107.5      | 159.5    | 129.1       | 101.2         | 129.2          | 111.8   | 108.8      | 120.4        |
| Oct 2018  | 60.8      | 135.2 | 107.2       | 258.6      | 150.6    | 123.4      | 144.8    | 125.0       | 107.1         | <i>133.2</i>   | 116.5   | 109.8      | <i>121.2</i> |
| Nov 2018  | 63.2      | 151.3 | 99.6        | 215.5      | 134.2    | 145.3      | 138.9    | 109.6       | 108.9         | 134.7          | 109.8   | 106.6      | 120.7        |
| Dec 2018  | 70.8      | 141.2 | 115.8       | 207.1      | 127.7    | 126.5      | 123.3    | 112.2       | 96.6          | 133.9          | 111.7   | 110.5      | 119.8        |
| Jan 2019  | 70.4      | 129.2 | 118.6       | 200.3      | 123.9    | 145.8      | 99.9     | 111.1       | 96.6          | 128.9          | 115.2   | 109.9      | 117.4        |
| Feb 2019  | 63.1      | 119.3 | 108.4       | 190.7      | 140.5    | 119.5      | 96.4     | 114.2       | 148.7         | 122.0          | 106.6   | 100.8      | 110.8        |
| Mar 2019  | 53.9      | 128.8 | 102.0       | 256.8      | 162.6    | 134.1      | 166.1    | 132.5       | 110.5         | 132.5          | 116.3   | 108.8      | 120.2        |
| Apr 2019  | 82.0      | 134.3 | 127.4       | 198.7      | 180.0    | 174.3      | 113.5    | 124.5       | 125.2         | 134.0          | 114.1   | 104.9      | 126.6        |
| May 2019  | 103.0     | 125.9 | 143.6       | 277.8      | 205.7    | 195.1      | 122.4    | 163.3       | 128.8         | 146.1          | 121.6   | 110.0      | <i>139.3</i> |
| Jun 2019  | 52.2      | 109.5 | 145.4       | 244.9      | 173.7    | 153.0      | 154.1    | 254.1       | 141.8         | 160.2          | 115.4   | 109.5      | 129.4        |
| Jul 2019  | 65.2      | 113.5 | 150.1       | 252.5      | 155.6    | 159.0      | 148.3    | 150.4       | 159.4         | 141.3          | 122.4   | 118.4      | <i>130.1</i> |
| Aug 2019  | 81.4      | 131.2 | 141.8       | 295.2      | 137.1    | 160.4      | 125.2    | 153.8       | 127.3         | 148.1          | 123.1   | 117.9      | 134.6        |
| Sep2019   | 98.2      | 115.1 | 118.9       | 277.3      | 127.9    | 141.4      | 140.1    | 163.7       | 120.7         | 139.6          | 119.9   | 106.2      | 127.1        |
| Oct 2019  | 121.7     | 132.0 | 119.4       | 270.7      | 138.3    | 146.5      | 115.5    | 152.3       | 138.9         | 143.7          | 121.4   | 110.4      | 133.8        |
| Nov 2019  | 179.7     | 136.5 | 111.0       | 297.6      | 102.0    | 165.0      | 135.1    | 136.3       | 123.3         | 142.2          | 116.6   | 105.6      | 141.0        |
| Dec 2019  | 131.9     | 119.7 | 144.7       | 374.5      | 134.0    | 160.6      | 102.0    | 132.5       | 132.7         | 142.8          | 120.5   | 105.2      | 139.8        |
| Jan 2020  | 141.9     | 116.6 | 131.0       | 256.4      | 128.7    | 161.2      | 131.9    | 139.0       | 137.9         | 138.8          | 118.9   | 111.9      | 134.3        |
| Feb 2020  | 125.3     | 98.3  | 123.3       | 302.5      | 117.6    | 159.5      | 125.0    | 131.6       | 97.7          | 125.7          | 116.2   | 101.6      | 125.5        |
| Mar 2020  | 64.0      | 100.8 | 96.0        | 165.5      | 65.3     | 148.4      | 90.3     | 128.6       | 86.8          | 112.7          | 118.2   | 108.0      | 103.5        |
| Apr 2020  | 33.2      | 84.0  | 78.2        | 100.1      | 74.4     | 104.1      | 57.1     | 35.3        | 14.8          | 75.7           | 98.2    | 100.8      | <i>75.0</i>  |
| May 2020  | 28.1      | 111.0 | 103.3       | 117.1      | 65.9     | 100.6      | 153.7    | 142.7       | 142.7         | 124.7          | 114.7   | 107.2      | 102.8        |
| June 2020 | 70.2      | 133.8 | 120.8       | 123.8      | 137.7    | 138.7      | 128.1    | 161.1       | 154.1         | 146.9          | 115.6   | 114.4      | 121.2        |
| July 2020 | 53,3      | 124.7 | 143.1       | 123.8      | 67.7     | 132.6      | 176.6    | 182.9       | 140.6         | 152.7          | 115.6   | 114.4      | <i>121.2</i> |
| Aug 2020  | 41.7      | 101.2 | 145.8       | 271.2      | 143.6    | 186.4      | 154.5    | 218.8       | 134.9         | 153.0          | 126.1   | 125.6      | 128.8        |
| Sept 2020 | 49.8      | 123.1 | 134.3       | 194.0      | 207.3    | 164.6      | 232.7    | 245.9       | 141.3         | 169.6          | 123.1   | 119.2      | 134.9        |
| Oct 2020  | 46.3      | 120.5 | 131.5       | 370.2      | 151.5    | 172.5      | 180.2    | 294.4       | 129.7         | 172.6          | 129.0   | 118.6      | 140.5        |
| Nov 2020  | 49.9      | 102.8 | 128.2       | 358.7      | 142.1    | 190.9      | 181.5    | 182.2       | 107.8         | 141.7          | 127.4   | 114.5      | 130.3        |
| Dec 2020  | 35.7      | 119.3 | 153.7       | 392.7      | 195.4    | 194.9      | 177.7    | 200.9       | 156.5         | 160.0          | 130.5   | 123.9      | 142.9        |
| Jan 2021  | 42.6      | 89.8  | 133.0       | 235.5      | 121.6    | 134.1      | 124.2    | 114.8       | 76.4          | 113.5          | 126.9   | 123.5      | 110.8        |
| Feb 2021  | 38.6      | 89.6  | 122.8       | 248.6      | 138.1    | 160.3      | 133.4    | 153.2       | 120.2         | 121.6          | 116.3   | 110.3      | 112.5        |
| Mar 2021  | 43.6      | 129.5 | 155.1       | 326.8      | 185.2    | 166.5      | 178.6    | 206.0       | 141.6         | 161.2          | 133.8   | 120.1      | 142.2        |
| Apr 2021  | 56.4      | 116.9 | 151.5       | 375.3      | 215.7    | 174.7      | 183.1    | 182.6       | 139.3         | 153.3          | 132.5   | 124.3      | 142.5        |
| May 2021  | 47.2      | 101.9 | 162.4       | 458.7      | 199.2    | 183.0      | 186.7    | 178.3       | 152.9         | 151.1<br>155.2 | 136.0   | 127.8      | 144.6        |
| Jun 2021  | 91.1      | 110.6 | 160.5       | 318.4      | 183.8    | 224.3      | 213.4    | 174.6       | 203.8         | 155.3          | 140.6   | 142.7      | <i>151.6</i> |