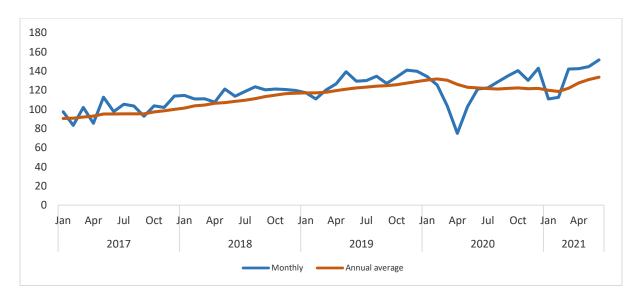

Chart 1: Index of Industrial Production (formal activity) constant 2017 prices

Source: NISR/Index of Industrial Production